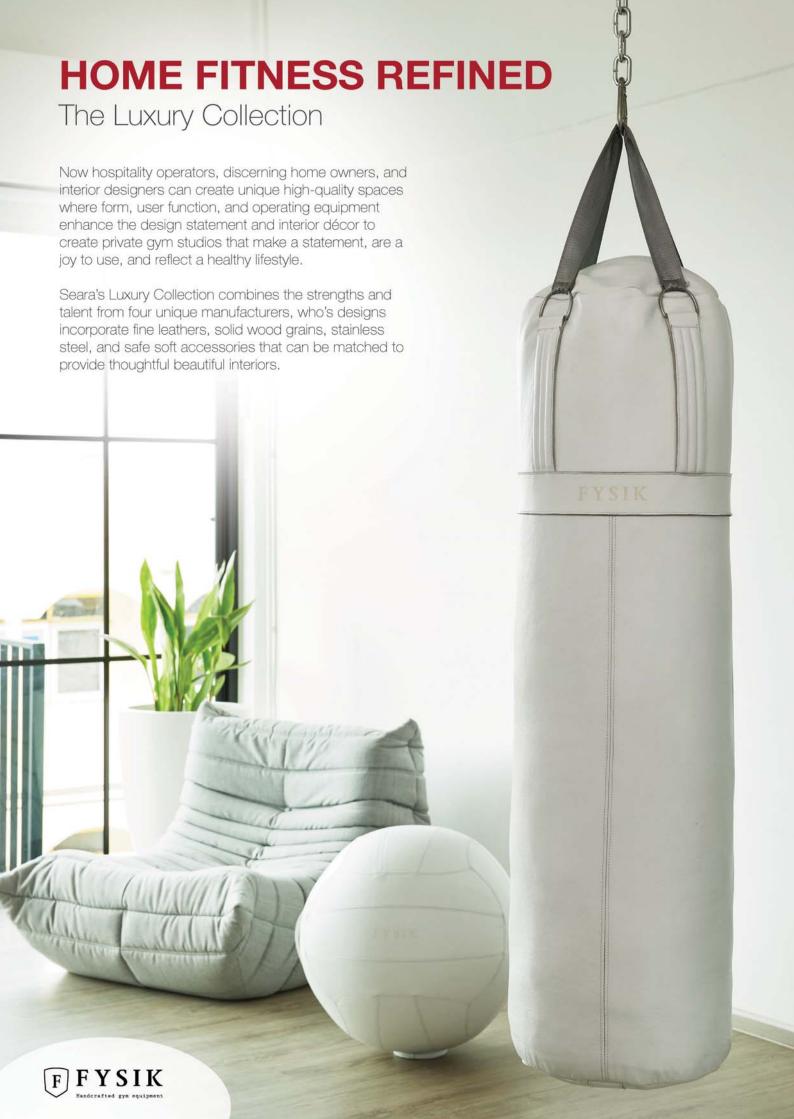

Fysik Collection: Deviating from the standard look of fitness equipment that combines solid wood grains, leather, and stainless steel into a refined experience that actually works enhances the interior space with no need to be hidden away.

#### **HOME FITNESS REFINED FROM SEARA**

- 4 HOW TO LOOK AFTER PETS IN THE HEAT
- 6 THIS IS MORE THAN JUST A STORY
- 12 PARIS COMES TO PATTAYA
- 14 FISH CLUB IN THE MICHELIN GUIDE
- 16 PILC'S AGM
- 20 THE BEST PLACE FOR ST PATRICK'S DAY
- RUGBY'S PRINCIPAL MR BRUCE GRINDLAY 31