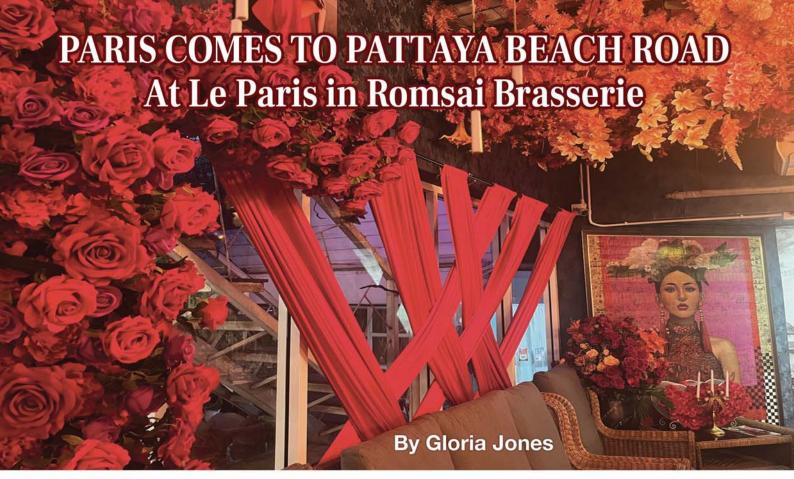

P'Pui and Martial are a lovely couple with amazing energy, always thinking of new ideas and improvements. They have combined their talents and cultures to create the popular Pattaya Beach restaurants Romsai Brasserie and Cafe La Plage. Now Martial (Ricky to his friends) has been even more specific by bringing his favourite food to Pattaya. He has actually gone to the trouble of transporting chef Julien Henon to provide authentic French cuisine at Romsai's latest new venture: "Le Paris". Julien Henon is a celebrated chef who had two of his own restaurants back in France but was excited to try something new and so accepted the challenge of coming to Thailand. And Ricky? Well, he couldn't be happier. He gets to enjoy the authentic tastes and flavours that he has missed for a long and share them with his customers. P'Pui was also inspired by her trip to Paris to decorate the area in a sumptuous Parisian style.

We were lucky enough to discover this gem of a bistro for ourselves. Situated in the beautiful Romsai Brasserie on Pattaya Beach Road (close to Pattaya Klang turning). Ricky, our host for the evening of course, loves everything on the menu. This is his passion for as well as bringing Julien to Thailand he has spent a fortune getting the kitchen, ovens and equipment just to be able to provide authentic French cuisine. So I asked Chef Julien which dishes he most enjoys cooking. Classic Beef Bourguignon was his first choice and then his signature Homemade Foie Gras, Vol au Vents Escargots, Rabbit with prunes and Scallops.

Then in the evening up until 2 a.m. what a romantic place this is. You might swoon to the mellow sounds of Mitch Benny on who sometimes performs here whilst you enjoy a bottle from their excellent cellar or perhaps an amazing bowl of French Onion Soup. When I tried this it immediately transported me to Paris where I have fond memories of eating onion soup in a little bistro on the banks of the Seine. Here at Le Paris, it has the same delicious well-soaked bread and oodles of melted cheese. I can also recommend the Beef Tartar which was delicious!