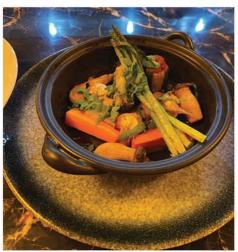

Our next stop on the Michelin trail was the gorgeous Fish Club at the spectacular Andaz Pattaya Resort. The restaurant's speciality is serving locally caught and freshly grilled seafood. You can choose a table indoors with air-conditioned seating or sit al fresco to make the most of the enviable location right on the beach front. Fish Club operates daily, with lunch from 11:00 AM to 6:00 PM and dinner from 6:00 PM to 10:00 PM Sunday through Thursday, extending to midnight on Fridays and Saturdays. We were there to sample some delights from the dinner menu so opted for a table outside by the pool to catch the last rays of sunset

To get our taste buds tingling we were presented with an amuse bouche of crunchy battered seaweed that was wonderfully zesty and flavoursome. It certainly did the trick, making us eager to receive our starters. For these we chose a favourite dish from a previous visit, the tuna tacos made with Japanese tuna, lime, avocado, sour cream, and Asian slaw.

The other was King Crabmeat Salad which was amazing and is now a new favourite. It has generous portions of crab meat, such a joy to eat without the hassle of having to wrestle with the shell, another tangy accompaniment with the addition of a crispy black rice cracker jalapeno and coriander dressing and the smoothest best avocado puree I have ever tasted. In fact there need to be a new description for this avocado. It is so smooth, so fresh, so delicious, I wonder if they put it through a sieve to get it so creamy?

Well that was all a tremendous success and time now to talk about the Watermelon Splash. Not just a great drink to feature because it looks so good in the photos, it is made with a mint, citrus cordial and soda. Don't think about the sickly sweet Watermelon smoothies you might sample around town this Water Melon Splash is light, thirst quenching and very refreshing

So on to the main event "Surf and Turf" but not as we might usually know it. Fish Club's version features half a chargrilled Boston lobster and 200 grammes of succulent Japanese Wagyu striploin - enough for 2 to happily share. We had originally thought of only selecting fish and seafood for our review here at Andaz but the recreation of a classic was just too good to pass up. As with everything we sampled it was all perfectly and imaginatively seasoned with flavours to really compliment the lobster and wagyu. Other non-seafood options include whole grilled pork collar and whole grilled baby chicken that has been declared "extremely good" by a friend who chose this and really loves his food.

Other highlights at the Fish Club include the oysters which are available in single, three, or six-piece servings, the seafood towers and lobster mac & cheese. So visit this stunning restaurant to find out for yourself just why it was credited by Michelin.