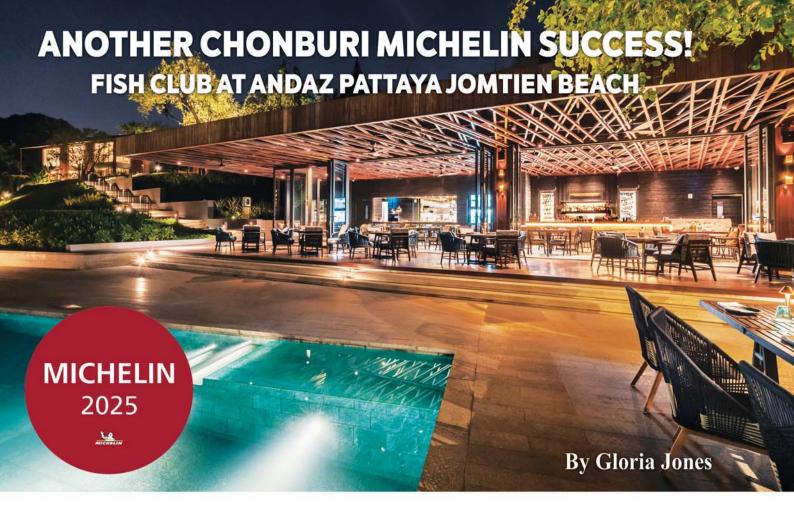

#### CONTACT INFORMATION

You will find Le Paris on the ground floor of Romsai Brasserie, Beach Road, Pattaya Make a reservation by phoning 094 612 4265 or by email Mricky@hotmail.com

2025 marks the first year that Chonburi has been recognized by the Michelin Guide, with a couple of restaurants right here in Pattaya having a mention in the most important food review and guide of them all. In our January issue we wrote about the marvelous Indian By Nature, and their delight at being one of the inaugural restaurants in the province to receive such acclaim. If you missed this you can still read the article on our website at pattayatrader.com.

Our next stop on the Michelin trail was the gorgeous Fish Club at the spectacular Andaz Pattaya Resort. The restaurant's speciality is serving locally caught and freshly grilled seafood. You can choose a table indoors with air-conditioned seating or sit al fresco to make the most of the enviable location right on the beach front. Fish Club operates daily, with lunch from 11:00 AM to 6:00 PM and dinner from 6:00 PM to 10:00 PM Sunday through Thursday, extending to midnight on Fridays and Saturdays. We were there to sample some delights from the dinner menu so opted for a table outside by the pool to catch the last rays of sunset

Other highlights at the Fish Club include the oysters which are available in single, three, or six-piece servings, the seafood towers and lobster mac & cheese. So visit this stunning restaurant to find out for yourself just why it was credited by Michelin.

ANdAZ $_{\scriptscriptstyle{\rm M}}$ 

andazpattaya.com
Telephone for reservations
(advisable) 038 221 234

At Andaz Pattaya Jomtien Beach 345, Moo 3, Na Jomtien (just behind Aquaverse)