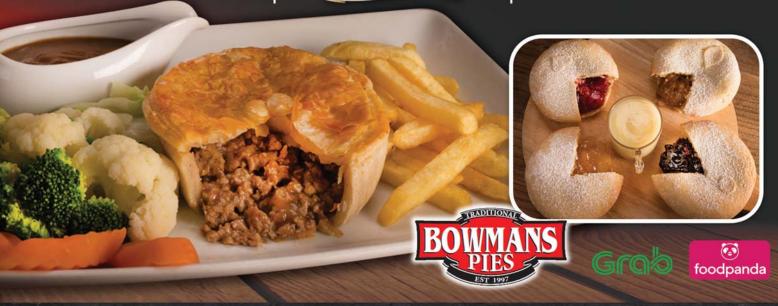

### TASTY PIES MADE ON THE PREMISES

On our menu we have Steak & Kidney, Steak & Ale, Mince Beef & Onion, Chicken & Mushroom

Fruit Pies are Apple, Cherry, Rhubarb, and Blueberry served with Custard.

■ www.facebook.com/TheSportsmanPattaya ⊕ www.sportsmanpub.com