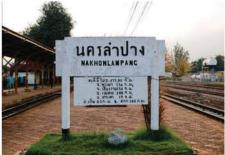

Our next stop on the Michelin trail was the gorgeous Fish Club at the spectacular Andaz Pattaya Resort. The restaurant's speciality is serving locally caught and freshly grilled seafood. You can choose a table indoors with air-conditioned seating or sit al fresco to make the most of the enviable location right on the beach front. Fish Club operates daily, with lunch from 11:00 AM to 6:00 PM and dinner from 6:00 PM to 10:00 PM Sunday through Thursday, extending to midnight on Fridays and Saturdays. We were there to sample some delights from the dinner menu so opted for a table outside by the pool to catch the last rays of sunset