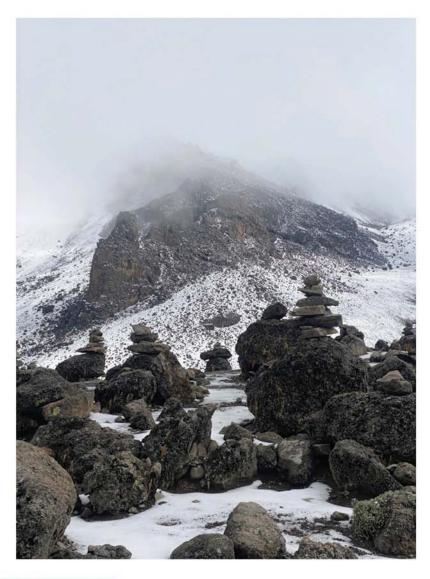

We commend the women of Pattaya International Ladies Club for the sterling work they have been doing fundraising for the community. Also, congratulate a previous member of the club: Louise Roxlin who achieved her lifelong goal of climbing Kilimanjaro - very well done Louisel