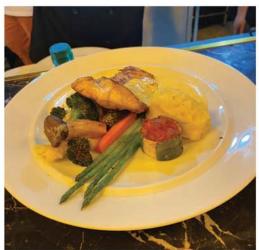

Our next stop on the Michelin trail was the gorgeous Fish Club at the spectacular Andaz Pattaya Resort. The restaurant's speciality is serving locally caught and freshly grilled seafood. You can choose a table indoors with air-conditioned seating or sit al fresco to make the most of the enviable location right on the beach front. Fish Club operates daily, with lunch from 11:00 AM to 6:00 PM and dinner from 6:00 PM to 10:00 PM Sunday through Thursday, extending to midnight on Fridays and Saturdays. We were there to sample some delights from the dinner menu so opted for a table outside by the pool to catch the last rays of sunset

To get our taste buds tingling we were presented with an amuse bouche of crunchy battered seaweed that was wonderfully zesty and flavoursome. It certainly did the trick, making us eager to receive our starters. For these we chose a favourite dish from a previous visit, the tuna tacos made with Japanese tuna, lime, avocado, sour cream, and Asian slaw.

The other was King Crabmeat Salad which was amazing and is now a new favourite. It has generous portions of crab meat, such a joy to eat without the hassle of having to wrestle with the shell, another tangy accompaniment with the addition of a crispy black rice cracker jalapeno and coriander dressing and the smoothest best avocado puree I have ever tasted. In fact there need to be a new description for this avocado. It is so smooth, so fresh, so delicious, I wonder if they put it through a sieve to get it so creamy?

Well that was all a tremendous success and time now to talk about the Watermelon Splash. Not just a great drink to feature because it looks so good in the photos, it is made with a mint, citrus cordial and soda. Don't think about the sickly sweet Watermelon smoothies you might sample around town this Water Melon Splash is light, thirst quenching and very refreshing

So on to the main event "Surf and Turf" but not as we might usually know it. Fish Club's version features half a chargrilled Boston lobster and 200 grammes of succulent Japanese Wagyu striploin - enough for 2 to happily share. We had originally thought of only selecting fish and seafood for our review here at Andaz but the recreation of a classic was just too good to pass up. As with everything we sampled it was all perfectly and imaginatively seasoned with flavours to really compliment the lobster and wagyu. Other non-seafood options include whole grilled pork collar and whole grilled baby chicken that has been declared "extremely good" by a friend who chose this and really loves his food.

Other highlights at the Fish Club include the oysters which are available in single, three, or six-piece servings, the seafood towers and lobster mac & cheese. So visit this stunning restaurant to find out for yourself just why it was credited by Michelin.