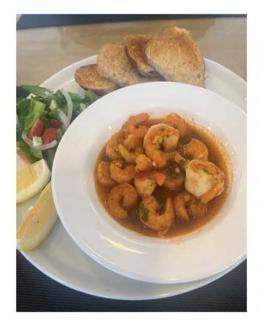

Our next stop on the Michelin trail was the gorgeous Fish Club at the spectacular Andaz Pattaya Resort. The restaurant's speciality is serving locally caught and freshly grilled seafood. You can choose a table indoors with air-conditioned seating or sit al fresco to make the most of the enviable location right on the beach front. Fish Club operates daily, with lunch from 11:00 AM to 6:00 PM and dinner from 6:00 PM to 10:00 PM Sunday through Thursday, extending to midnight on Fridays and Saturdays. We were there to sample some delights from the dinner menu so opted for a table outside by the pool to catch the last rays of sunset

To get our taste buds tingling we were presented with an amuse bouche of crunchy battered seaweed that was wonderfully zesty and flavoursome. It certainly did the trick, making us eager to receive our starters. For these we chose a favourite dish from a previous visit, the tuna tacos made with Japanese tuna, lime, avocado, sour cream, and Asian slaw.

The other was King Crabmeat Salad which was amazing and is now a new favourite. It has generous portions of crab meat, such a joy to eat without the hassle of having to wrestle with the shell, another tangy accompaniment with the addition of a crispy black rice cracker jalapeno and coriander dressing and the smoothest best avocado puree I have ever tasted. In fact there need to be a new description for this avocado. It is so smooth, so fresh, so delicious, I wonder if they put it through a sieve to get it so creamy?

Well that was all a tremendous success and time now to talk about the Watermelon Splash. Not just a great drink to feature because it looks so good in the photos, it is made with a mint, citrus cordial and soda. Don't think about the sickly sweet Watermelon smoothies you might sample around town this Water Melon Splash is light, thirst quenching and very refreshing

So on to the main event "Surf and Turf" but not as we might usually know it. Fish Club's version features half a chargrilled Boston lobster and 200 grammes of succulent Japanese Wagyu striploin - enough for 2 to happily share. We had originally thought of only selecting fish and seafood for our review here at Andaz but the recreation of a classic was just too good to pass up. As with everything we sampled it was all perfectly and imaginatively seasoned with flavours to really compliment the lobster and wagyu. Other non-seafood options include whole grilled pork collar and whole grilled baby chicken that has been declared "extremely good" by a friend who chose this and really loves his food.

Other highlights at the Fish Club include the oysters which are available in single, three, or six-piece servings, the seafood towers and lobster mac & cheese. So visit this stunning restaurant to find out for yourself just why it was credited by Michelin.