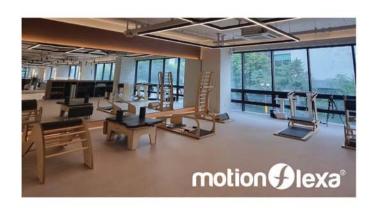

MotionFlexa: Unique apparatuses with a studio look designed to provide assisted stretching, rehabilitation, and higher intensity muscle exercise that allow for targeting specific musculoskeletal therapy.