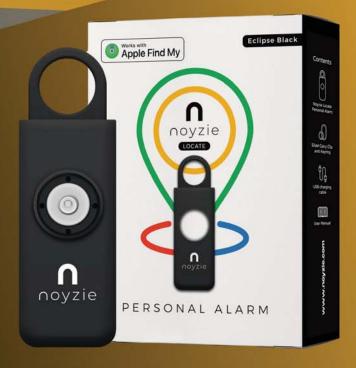

#### Noyzie LOCATE Rechargeable 130db GPS Personal Safety Alarm

The Noyzie LOCATE is a rechargeable 130db personal safety alarm with integrated GPS, providing powerful protection and peace of mind. 1 In an emergency, activate the ear-piercing alarm to deter attackers and immediately send your GPS location to pre-selected contacts, ensuring swift assistance. 2 Compact and easy to carry, the Noyzie LOCATE is an essential safety tool for everyone. 2