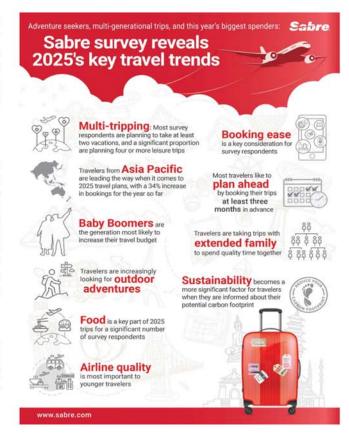

- TDM'S TRAVEL TRENDS 50
- **52** LOUISE CLIMBS KILIMANJARO
- 56 LAMPANG A HISTORIC CITY
- HOW TO DECORATE A SMALL CONDO
- FINDING PEACE & FUN IN UBUD

This Month in Discover Pattaya