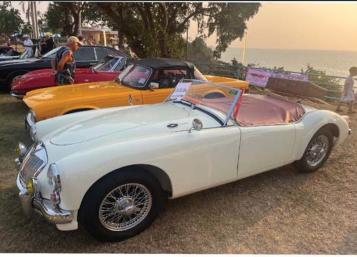

### PATTAYA'S 6TH CLASSIC CAR SHOW

There was a fantastic turn out for the 6th Classic Car Show at Asia Pattaya Hotel. An extremely reasonable 100 baht entrance fee allowed visitors to enjoy some real vintage beauties and lovingly restored classic cars. The star of the show was undoubtedly a 1954 Mercedes-Benz 300 SL Gullwing, of which there are only 3 in Thailand!