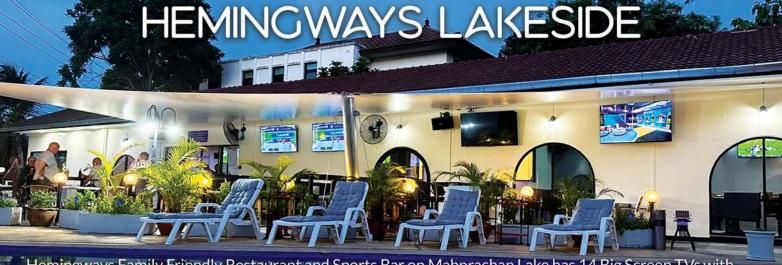

Hemingways Family Friendly Restaurant and Sports Bar on Mabprachan Lake has 14 Big Screen TVs with Sports on Demand, an Outside Pool and indoor air conditioned seating. Its a great place to enjoy Traditonal pub grub, Daily and Weekly specials an of course the popular Sunday Carvery. Plus now there's a Kids area complete with playstations, pool table, table tennis and table football.

11/ 2.moo 4 pompranamit road Mabprachan lake

Tel: 095 078 2567 hemingwayslakeside.com