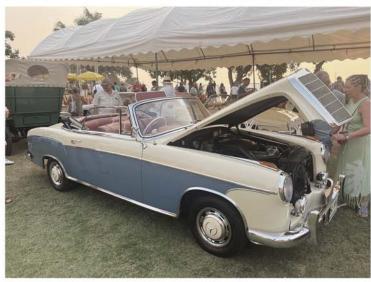

### PATTAYA'S 6TH CLASSIC CAR SHOW

There was a fantastic turn out for the 6th Classic Car Show at Asia Pattaya Hotel. An extremely reasonable 100 baht entrance fee allowed visitors to enjoy some real vintage beauties and lovingly restored classic cars. The star of the show was undoubtedly a 1954 Mercedes-Benz 300 SL Gullwing, of which there are only 3 in Thailand!