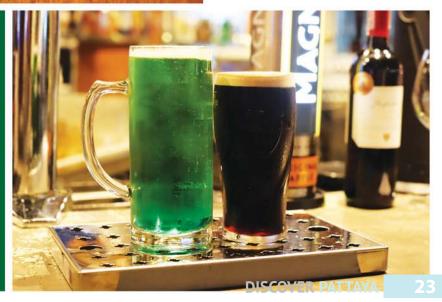

Many will flock to Dicey Reilly's on the 17th where of course the drinking of Guinness will be de rigeur but if you find it rather bitter I have a tip. Try not sipping but taking a gulp as you drink - I was taught this when visiting the tasting room of the Guinness Storehouse in Dublin and yes it really works!

As well as the customary Guinness and Irish coffees there will be some green cocktails and beverages to add to the fun. Also some Irish Desserts.

What he will be most proud to show is the newest addition to Dicey's namely the BBQ Smoker which is producing some mouth watering results.

Try them any time at Dicey Reilly's from 12 noon until 11 pm - but especially on St Patrick's Day with a pint of the "Black stuff"! Sitting inside at the bar, in the restaurant or outside on the terrace, the day is sure to be tons of fun.