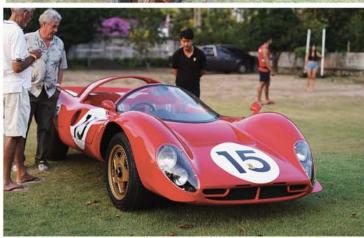

### PATTAYA'S 6TH CLASSIC CAR SHOW

There was a fantastic turn out for the 6th Classic Car Show at Asia Pattaya Hotel. An extremely reasonable 100 baht entrance fee allowed visitors to enjoy some real vintage beauties and lovingly restored classic cars. The star of the show was undoubtedly a 1954 Mercedes-Benz 300 SL Gullwing, of which there are only 3 in Thailand!