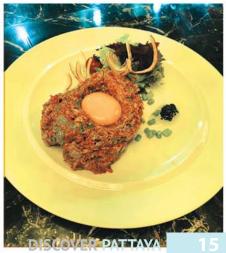

Our next stop on the Michelin trail was the gorgeous Fish Club at the spectacular Andaz Pattaya Resort. The restaurant's speciality is serving locally caught and freshly grilled seafood. You can choose a table indoors with air-conditioned seating or sit al fresco to make the most of the enviable location right on the beach front. Fish Club operates daily, with lunch from 11:00 AM to 6:00 PM and dinner from 6:00 PM to 10:00 PM Sunday through Thursday, extending to midnight on Fridays and Saturdays. We were there to sample some delights from the dinner menu so opted for a table outside by the pool to catch the last rays of sunset

To get our taste buds tingling we were presented with an amuse bouche of crunchy battered seaweed that was wonderfully zesty and flavoursome. It certainly did the trick, making us eager to receive our starters. For these we chose a favourite dish from a previous visit, the tuna tacos made with Japanese tuna, lime, avocado, sour cream, and Asian slaw.

The other was King Crabmeat Salad which was amazing and is now a new favourite. It has generous portions of crab meat, such a joy to eat without the hassle of having to wrestle with the shell, another tangy accompaniment with the addition of a crispy black rice cracker jalapeno and coriander dressing and the smoothest best avocado puree I have ever tasted. In fact there need to be a new description for this avocado. It is so smooth, so fresh, so delicious, I wonder if they put it through a sieve to get it so creamy?

Well that was all a tremendous success and time now to talk about the Watermelon Splash. Not just a great drink to feature because it looks so good in the photos, it is made with a mint, citrus cordial and soda. Don't think about the sickly sweet Watermelon smoothies you might sample around town this Water Melon Splash is light, thirst quenching and very refreshing

So on to the main event "Surf and Turf" but not as we might usually know it. Fish Club's version features half a chargrilled Boston lobster and 200 grammes of succulent Japanese Wagyu striploin - enough for 2 to happily share. We had originally thought of only selecting fish and seafood for our review here at Andaz but the recreation of a classic was just too good to pass up. As with everything we sampled it was all perfectly and imaginatively seasoned with flavours to really compliment the lobster and wagyu. Other non-seafood options include whole grilled pork collar and whole grilled baby chicken that has been declared "extremely good" by a friend who chose this and really loves his food.

Other highlights at the Fish Club include the oysters which are available in single, three, or six-piece servings, the seafood towers and lobster mac & cheese. So visit this stunning restaurant to find out for yourself just why it was credited by Michelin.