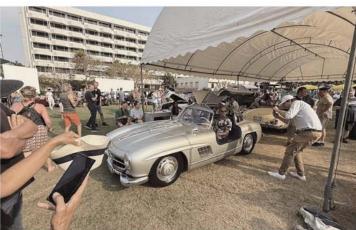

### PATTAYA'S 6TH CLASSIC CAR SHOW

There was a fantastic turn out for the 6th Classic Car Show at Asia Pattaya Hotel. An extremely reasonable 100 baht entrance fee allowed visitors to enjoy some real vintage beauties and lovingly restored classic cars. The star of the show was undoubtedly a 1954 Mercedes-Benz 300 SL Gullwing, of which there are only 3 in Thailand!