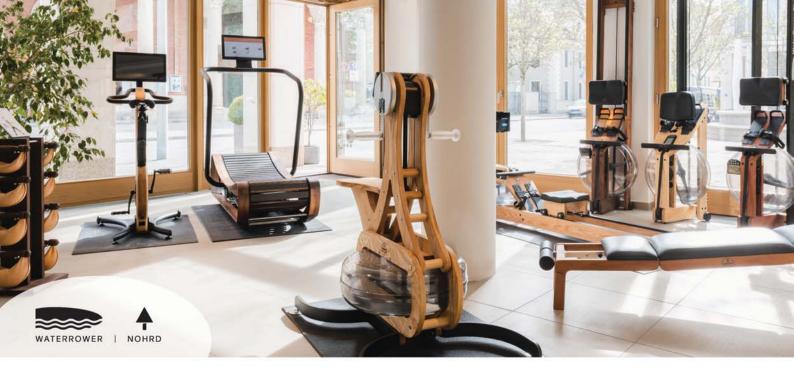

Waterrower/Nohrd: Uniting aesthetic equipment design with functional innovation that sets apart any home, commercial, or hospitality studio. Every detail is executed with craftsmanship and an eye for perfection.