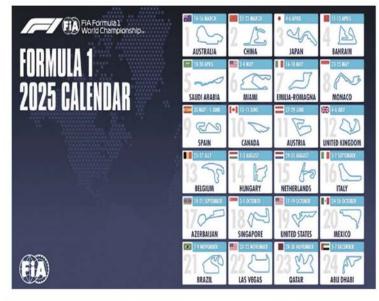

The Formula 1 season starts this month and all joking aside this is going to hopefully be one most exciting and open seasons we've had for many years. The constructors championship is looking mighty close between McClaren and Ferrari according to the odds layers and the drivers contest has a very open look to it with Lando Norris just shading Max Verstappen for favoritism, with Charles le Clerc and Lewis Hamilton not far behind. The season gets underway in Australia from the 14th until the 16th and then moves to China from the 21st until the 23rd. If all the cars live up to their potential, this looks like a season to savor for F1 fans.