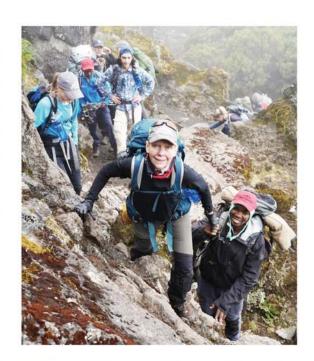

We commend the women of Pattaya International Ladies Club for the sterling work they have been doing fundraising for the community. Also, congratulate a previous member of the club: Louise Roxlin who achieved her lifelong goal of climbing Kilimanjaro - very well done Louisel