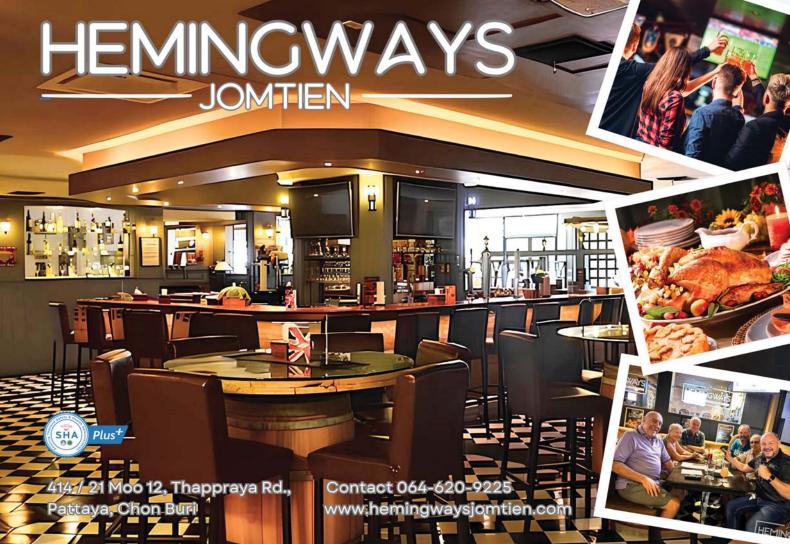

Hemingways Family Friendly Restaurant and Sports Bar on Mabprachan Lake has 14 Big Screen TVs with Sports on Demand, an Outside Pool and indoor air conditioned seating. Its a great place to enjoy Traditonal pub grub, Daily and Weekly specials an of course the popular Sunday Carvery. Plus now there's a Kids area complete with playstations, pool table, table tennis and table football.

11/ 2.moo 4 pompranamit road Mabprachan lake

Tel: 095 078 2567 hemingwayslakeside.com