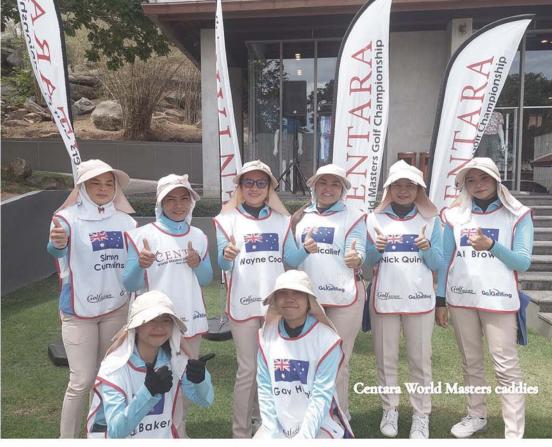

In 2024, over 2,000 male and female golfers from 21 countries took part and enjoyed all the trappings of a professional tour event, with caddies wearing the golfer's name on their bibs, trophies and prizes, and even advertising hoardings, just like on the DP World tour.

Their 19th-hole parties are legendary, and the gala dinners are superb and a great way to meet friends from all over the world.

Coming up is the Centara World Masters in Hua Hin from June 8th to 14th. With 340 competitors last year, it is the biggest event in Thailand. Another exciting event is the Doubletree Hilton Phuket Golf Invitational from July 20th-24th.