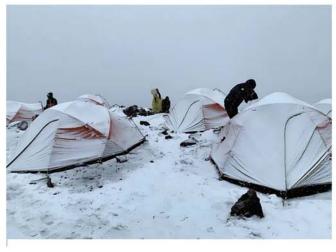

- TDM'S TRAVEL TRENDS 50
- **52** LOUISE CLIMBS KILIMANJARO
- 56 LAMPANG A HISTORIC CITY
- HOW TO DECORATE A SMALL CONDO
- FINDING PEACE & FUN IN UBUD

This Month in Discover Pattaya

We commend the women of Pattaya International Ladies Club for the sterling work they have been doing fundraising for the community. Also, congratulate a previous member of the club: Louise Roxlin who achieved her lifelong goal of climbing Kilimanjaro - very well done Louisel