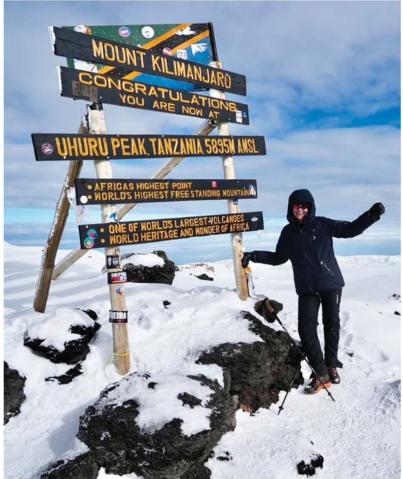

We commend the women of Pattaya International Ladies Club for the sterling work they have been doing fundraising for the community. Also, congratulate a previous member of the club: Louise Roxlin who achieved her lifelong goal of climbing Kilimanjaro - very well done Louisel