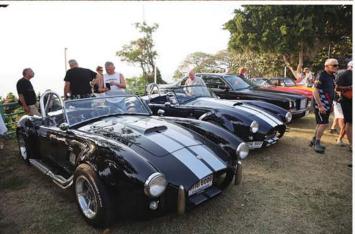

### PATTAYA'S 6TH CLASSIC CAR SHOW

There was a fantastic turn out for the 6th Classic Car Show at Asia Pattaya Hotel. An extremely reasonable 100 baht entrance fee allowed visitors to enjoy some real vintage beauties and lovingly restored classic cars. The star of the show was undoubtedly a 1954 Mercedes-Benz 300 SL Gullwing, of which there are only 3 in Thailand!