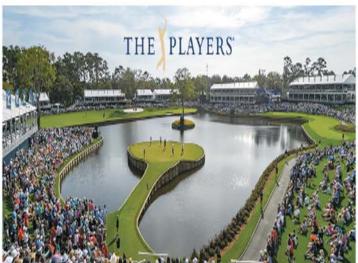

The build up to the Masters is well underway and two big PGA tournaments are scheduled for March including the "fifth major", the Players Championship at TPC Sawgrass, which runs from the 13th until the 16th. The Arnold Palmer invitational, another 20-million-dollar event, tees off on the 6th until the 9th.