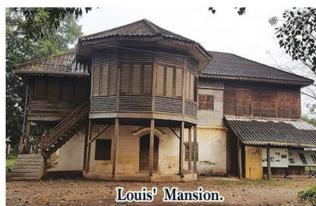

Our next stop on the Michelin trail was the gorgeous Fish Club at the spectacular Andaz Pattaya Resort. The restaurant's speciality is serving locally caught and freshly grilled seafood. You can choose a table indoors with air-conditioned seating or sit al fresco to make the most of the enviable location right on the beach front. Fish Club operates daily, with lunch from 11:00 AM to 6:00 PM and dinner from 6:00 PM to 10:00 PM Sunday through Thursday, extending to midnight on Fridays and Saturdays. We were there to sample some delights from the dinner menu so opted for a table outside by the pool to catch the last rays of sunset