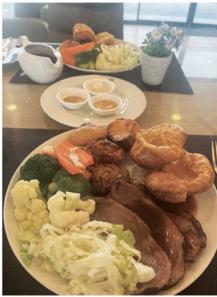

Issue 236/56 | MARCH 2025

Now Danny has a new life and a new partner here in Pattaya and we are lucky to have him with us. His Fish and Chips and traditional East End Pie and Mash have fans returning again and again. However, we were there to try another very popular meal, his Sunday roast. Although portions are generous enough to just be a meal in themselves, we decided to add a couple of starters (purely for the sake of the photos you understand).

My colleague decided to go "Surf and Turf" declaring his prawn cocktail fresh and juicy with a flavoursome Marie Rose sauce. Then selecting the roast beef - already given a big thumbs up by some friends and fellow diners at another table. I went with the Prawn Gambas which I loved, cooked in garlic, paprika and olive oil, served with sourdough toast and salad. My roast of choice was the chicken and pork combo with meats perfectly cut (not too thin - which can sometimes be annoying) and accompanied by all the correct sauces and condiments. These were served straight away without us having to request them.

Desserts you really should try include Danny's own recipe Banana bread and if you're feeling too full to finish it - there's always the doggy bag! Which reminds me "Catch" is pet friendly so it's an excellent restaurant to bring your furry friends. This plus plenty of on-site parking, spacious well air-conditioned interior, scenic views, elegant outside terrace and fantastic food make it a great Sunday lunch destination - but try it anytime. They are open 7 days a week from 7 a.m. to 7 p.m.