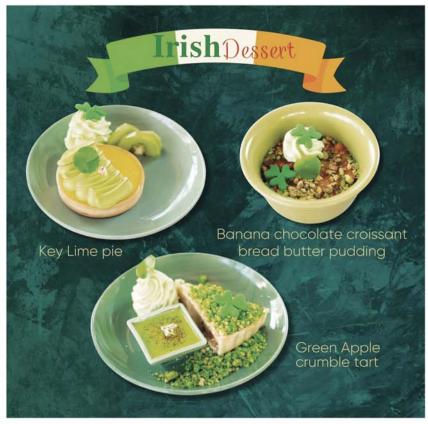

As well as the customary Guinness and Irish coffees there will be some green cocktails and beverages to add to the fun. Also some Irish Desserts.

What he will be most proud to show is the newest addition to Dicey's namely the BBQ Smoker which is producing some mouth watering results.