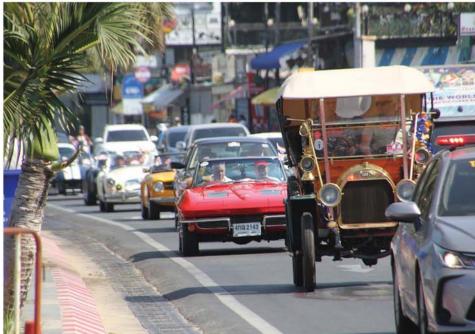

### PATTAYA'S 6TH CLASSIC CAR SHOW

There was a fantastic turn out for the 6th Classic Car Show at Asia Pattaya Hotel. An extremely reasonable 100 baht entrance fee allowed visitors to enjoy some real vintage beauties and lovingly restored classic cars. The star of the show was undoubtedly a 1954 Mercedes-Benz 300 SL Gullwing, of which there are only 3 in Thailand!

Thai dances.

The following day 15 of CPDC's children had a special experience riding in rare vintage cars, joining a classic car procession along the streets of Pattaya city. A truly wonderful day was had by all with all benefits going to support children of Human Help Network Foundation Thailand. They expressed their gratitude with the following statement: