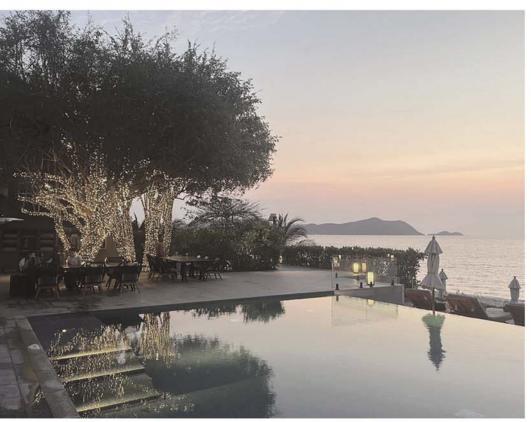

Our next stop on the Michelin trail was the gorgeous Fish Club at the spectacular Andaz Pattaya Resort. The restaurant's speciality is serving locally caught and freshly grilled seafood. You can choose a table indoors with air-conditioned seating or sit al fresco to make the most of the enviable location right on the beach front. Fish Club operates daily, with lunch from 11:00 AM to 6:00 PM and dinner from 6:00 PM to 10:00 PM Sunday through Thursday, extending to midnight on Fridays and Saturdays. We were there to sample some delights from the dinner menu so opted for a table outside by the pool to catch the last rays of sunset