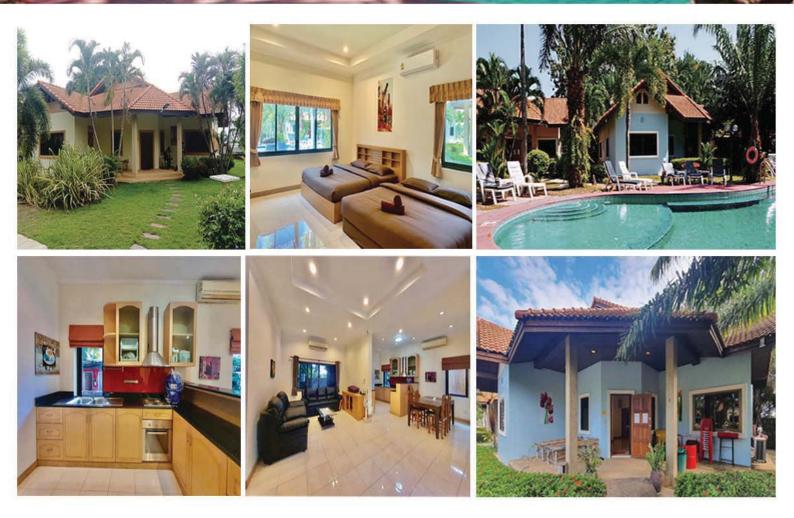

### NOT 1, NOT 2, BUT 3 FLOORS OF LUXURY! Harmony Hills Villas Pattaya

Harmony Hills Villas Pattaya offers you a unique opportunity to live a superstar lifestyle from the serene, tranquillity of the countryside. Ideal for the discerning tastes of those seeking a blend of elegance, privacy, and convenience.

With an exclusive enclave of eight off-plan villas ranging from 614 to 850 sqm, you can choose from 5 to 7 bedrooms with spacious living areas both inside and out and breathtaking views of the surrounding scenery.

Nestled in the beautiful area of Huai Yai yet still only a 10 minute drive from Pattaya's beaches, shopping centres, and renowned attractions. These amazing villas are just 15 minutes from U-Tapao Airport, close to top international schools, leading hospitals and world-class golf courses.

Beautifully crafted with attention to every detail these ultra-luxury 3-story villas have elegantly landscaped gardens, private saltwater swimming pools and even a large private elevator for added convenience.

This prestigious project offers an unparalleled investment opportunity. With villas starting from 35M (THB), fully furnished in modern luxury style and move-in ready.

Winner of Dot Property's Best Luxury Housing Development Eastern Seaboard 2024. This project stands out from all others and has to be seen to be believed.

Designed with a focus on security and privacy there are Smart Home Automation Systems, 24-hour security and CCTV surveillance. Also, mindful of sustainable living: solar power systems, EV Charging stations and even a unique multipurpose room ideal for reflection, relaxation and meditation.