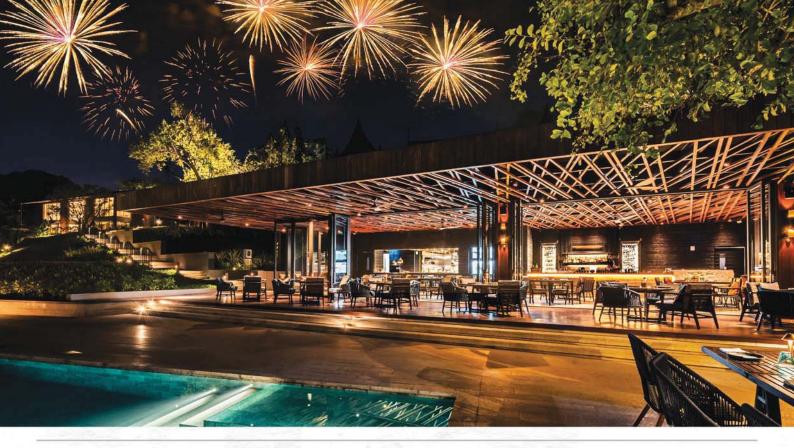

## 31 DEC NEW YEAR'S EVE **CELEBRATIONS**

Ring in the new year with our seafood specialties and premium meats, all set to live with DJ tunes and live band music. Plus, enjoy the chance to be one of the lucky winners of complimentary stays at over 30 Hyatt Hotels worldwide.

SUMPTUOUS FESTIVE BUFFET 6.30 - 9.30 PM | VILLAGE SQUARE THB 4,900++ per adult | THB 2,450++ per child (6 - 12 years)

**5-COURSE OCEANIC FEAST** 7-10.30 PM | FISH CLUB THB 6,900++ per adult

20% early bird savings from now to 10 December 2024 10% savings with World of Hyatt membership