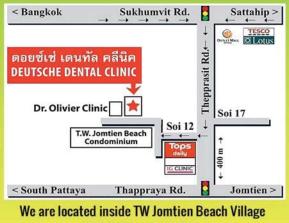

## DEUTSCHE DENTAL CLINIC Dr. Ramin, the only German dentist / implantologist in Thailand

- More than 30 years professional experience
- Consultation and quotation free of charge
- Hygiene according to EU standards
- Minimum invasive surgery
- German quality Thai prices
- All materials and equipment imported from Germany
- Newest digital X-ray unit very low radiation.

Soi 12 Thepprasit Rd GPS: 12.906340 100.874026

Location

OPEN MONDAY - FRIDAY 10:00 a.m. - 6:00 p.m

MOBILE, LINE AND WHATSAPP +66 61 61 555 43 www.travel-dental.com E-Mail: traveldental@aol.com