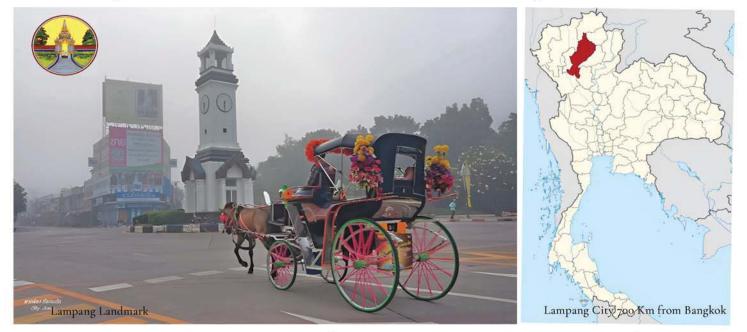

#### LAMPANG, THE HISTORIC AND TIMELESS CITY Chapter 1 Introduction

Location: Lampang is a province in the northern part of Thailand located at about 700 KM. from Bangkok or 90 KM. before Chiangmai in the area of 12,533,961 Square Kilometers, comprising 13 districts.

Geography and Climate: Lampang is situated on Mae Wang River basin surrounded by mountain range. Mae Wang River is one of 4 tributaries of the Chao Phraya River which flow from the northern down to central part of Thailand. Due to the location of the city at the bottom of the mountain range surrounding, it makes the temperature in summer as high as 40 Celsius while in winter it reduces to below 10 Celsius.