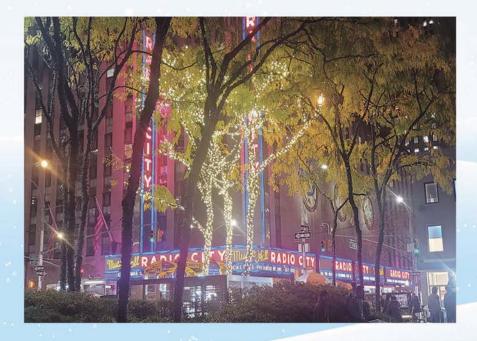

#### ew York City's Holiday & Christmas Light Story and photo by Jason Rupp and Carla Marie Rupp

Many of our Christmas memories are of New York City, where tourists flock for the holidays. Santa Claus makes his annual appearance at the end of the Macy's Thanksgiving Parade every November to usher in the holiday season which is a boon for shoppers and watched by millions on television. Each day leading up to Christmas, you can also visit Macy's Santaland, a winter wonderland, where at the end of Thirty-fourth Street on Sixth Avenue you get to take a Santa picture, while telling him what you want for Christmas. People like to peek at all the decorated Macy's windows, too!

We love Rockefeller Center's lights, excitement, and glitter at Christmas time, as well as seeing the annual display of angels glowing on Fifth Avenue. The huge Christmas tree, up to 100 ft (30m), is the star of the show with its thousands of colored lights. It's worth getting through the throng of people to see these spectacular sights! Just a gaze at the tree, and ice skaters can make you cry with emotional memories! The smell of freshly roasted chestnuts fills the air. Toys of all kinds are being sold. FAO Schwarz is a popular toy store which is full of shoppers at Christmas. We also recommend going up to the viewing deck of Top of the Rock to see the lights of the whole city! We made a YouTube video doing this in the Jason Rupp Don't Miss the Plane YouTube channel.

Whilst here you should explore the little shops and cafes around this West Village area, especially Caffe Reggio, the first American coffee house to serve Italian cappuccino. This historic hangout on MacDougal Street opened in 1927, and we have many memories of having a cannoli with an Americano. One year we walked together up Sixth Avenue towards Radio City Music Hall and Jason made a YouTube video for his Jason Rupp Learning to Walk and Talk channel at Christmas. Radio City Music Hall hosts the biggest and greatest Christmas show, which includes the famous Rockette dancers. They kick so high -all at the same time! We'll never forget the experience of meeting a Rockette dancer once during a Christmas tour of Radio City Music Hall and hearing how hard they work to make such a great show.