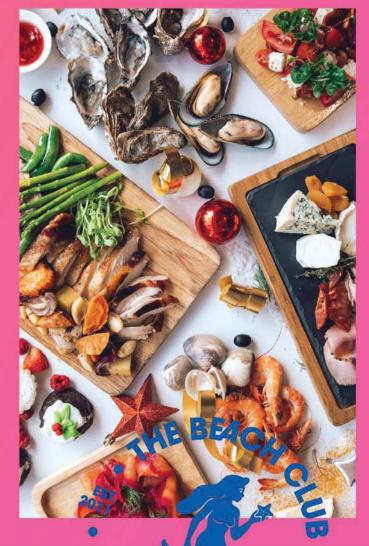

### **Christmas Eve Dinner**

24<sup>th</sup> December / 6.30 - 10pm @ The Beach Club Restaurant Adults @ THB 2,050 net inc. coffee & tea

Christmas-Inspired Buffet & Fresh Seafood / Acoustic Live Band

### **Christmas Day Brunch**

25<sup>th</sup> December / 12 - 3pm @ The Beach Club Restaurant Adults @ THB 2,050 net inc. coffee & tea

Christmas-Inspired Buffet & Fresh Seafood / Live DJ / Kids Buffet / Supervised Kids Activities

Add THB 1,000 net for free-flow house wine, local beer, selected cocktails and soft drinks

La Fiesta

Kids (7-12 years) @ THB 700 net Kids under 7 years eat for free

By . HIL

Beachfront Sundowner 31" December / 5.30 - 8pm @ The Beach Club Bar

Party Bed @ THB 6,000 net (Max.6) Festive-inspired Grazing Board / A Bottle of Champagne Live Dj & Saxophonist

FOR MORE INFO SCAN HERE!

Adults @ THB 2,350 net including coffee & tea 31" December / 6.30 - 10pm @ The Beach Club Restaurant Festive-Inspired International Buffet / Fresh & Grilled Seafood

Add THB 1,000 net for free-flow house wine, local beer, selected cocktails and soft drinks Kids (7-12 years) @ THB 900 net Kids under 7 years eat for free A Pattaya Carnival Night

31" December / 9pm - 1am @ The Beach Club Bar Live DJ / Live Fire Show / Fireworks

Party Bed @ THB 8,000 net (Max.4) Beachfront Party Bed / THB 3,000 F&B Credit / A Bottle of Rapeneau Champagne Brut

VIP Party Bed @ THB 12,000 net (Max.4) Beachfront Party Bed / THB 5,000 F&B Credit / A Bottle of Magnum Rapeneau Champagne Brut AVANI Pattaya Resort