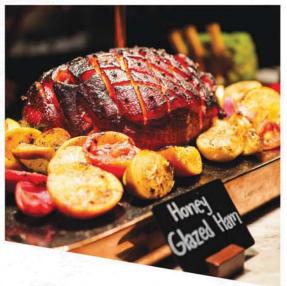

#### 24 December 2024 *Christmas Eve Set Dinner*

Experience the enchantment of Christmas Eve at Royal Cliff! Savor a 4-course dinner featuring Roast Turkey, Braised Beef, or Honey-Glazed Ham. Enjoy festive carols, live music, and a special visit from Santa for an unforgettable evening.

#### 25 December 2024 Christmas Lunch Buffet

Celebrate Christmas Day with a festive buffet lunch! Enjoy holiday favorites like roasted turkey, Christmas ham, seabass, fresh salads, and classic desserts, including Christmas pudding and a live pancake station. Live music and a special visit from Santa make it a celebration to remember!

#### Roast Turkey & Ham

Tradition roast Turkey & honey glazed ham with cheesy mashed potato, roast potato. green beans, glazed carrots. cranberry sauce & homemade stuffing