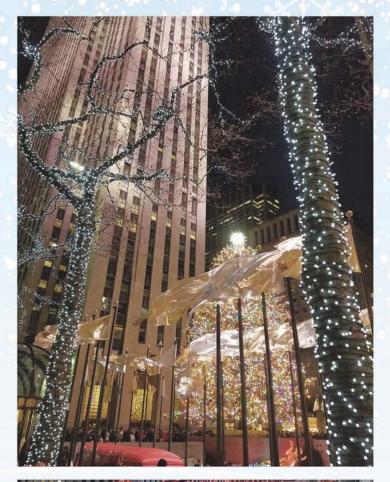

We love Rockefeller Center's lights, excitement, and glitter at Christmas time, as well as seeing the annual display of angels glowing on Fifth Avenue. The huge Christmas tree, up to 100 ft (30m), is the star of the show with its thousands of colored lights. It's worth getting through the throng of people to see these spectacular sights! Just a gaze at the tree, and ice skaters can make you cry with emotional memories! The smell of freshly roasted chestnuts fills the air. Toys of all kinds are being sold. FAO Schwarz is a popular toy store which is full of shoppers at Christmas. We also recommend going up to the viewing deck of Top of the Rock to see the lights of the whole city! We made a YouTube video doing this in the Jason Rupp Don't Miss the Plane YouTube channel.

We think the Bryant Park Winter Village on 42nd Street is the best place to take your family or loved ones. This Christmas-themed market is full of little stalls selling all kinds of foods, crafts and gift items. We love getting hot chocolate and sitting on a park bench, watching ice skaters holding hands to the sounds of holiday music. You skate free here; you just pay for skate rental. It's more expensive to skate at Rockefeller Center or in Central Park, but those spots are fun as well. We have skating memories all over the city!