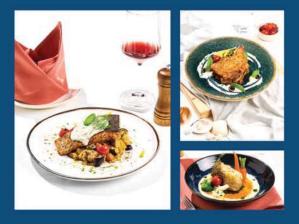

#### CHRISTMAS EVE FEAST

Elevate your holiday celebrations with premium meats and ocean-fresh delicacies featuring live music.

VILLAGE CHRISTMAS EVE BUFFET 6 - 9 PM | VILLAGE SQUARE THB 3,400++ per adult THB 1,700++ per child (6-12 years)

5-COURSE BEACHFRONT DINNER 6 - 10 PM | FISH CLUB THB 3,900++ per adult

25 DEC

#### SANTA'S BRUNCH

Delight in a spellbinding Christmas extravaganza that will ignite your senses and fill your heart with joy, featuring a delectable array of grilled ocean delights, premium meats and live music by a violinist.

12 – 3 PM | VILLAGE BUTCHER THB 2,900++ per adult THB 1,490++ per child (6-12 years)

20% early bird savings from now to 10 December 2024
 10% savings with World of Hyatt membership

\* Each discount cannot be used in conjunction with another.