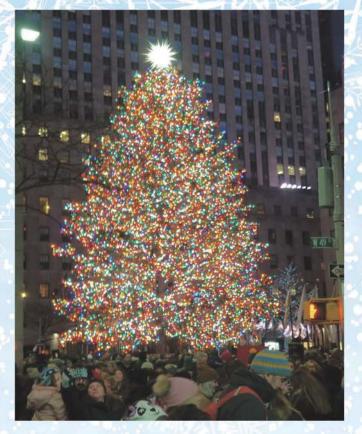

We love Rockefeller Center's lights, excitement, and glitter at Christmas time, as well as seeing the annual display of angels glowing on Fifth Avenue. The huge Christmas tree, up to 100 ft (30m), is the star of the show with its thousands of colored lights. It's worth getting through the throng of people to see these spectacular sights! Just a gaze at the tree, and ice skaters can make you cry with emotional memories! The smell of freshly roasted chestnuts fills the air. Toys of all kinds are being sold. FAO Schwarz is a popular toy store which is full of shoppers at Christmas. We also recommend going up to the viewing deck of Top of the Rock to see the lights of the whole city! We made a YouTube video doing this in the Jason Rupp Don't Miss the Plane YouTube channel.