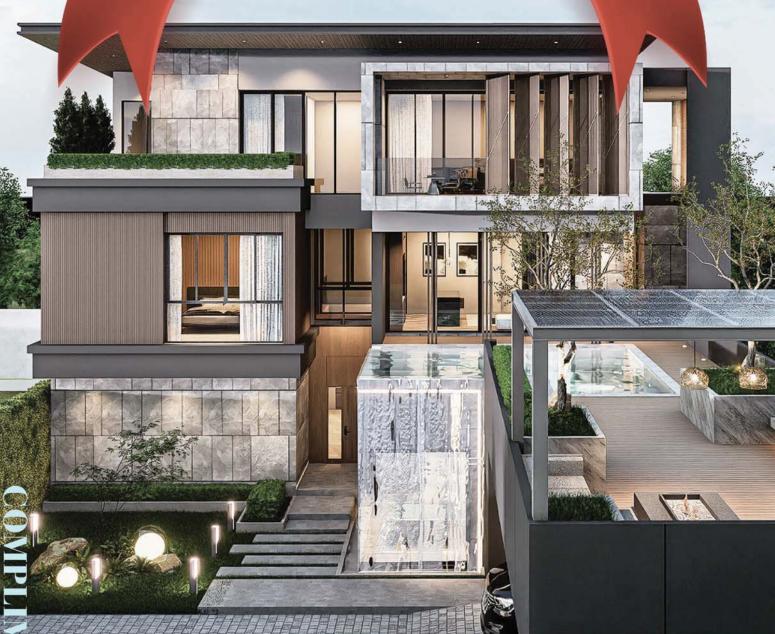

## HARMONY HILLS VILLAS PATTAYA

### NOT 1, NOT 2, BUT 3 FLOORS OF LUXURY! Harmony Hills Villas Pattaya

Harmony Hills Villas Pattaya offers you a unique opportunity to live a superstar lifestyle from the serene, tranquillity of the countryside. Ideal for the discerning tastes of those seeking a blend of elegance, privacy, and convenience.

With an exclusive enclave of eight off-plan villas ranging from 614 to 850 sqm, you can choose from 5 to 7 bedrooms with spacious living areas both inside and out and breathtaking views of the surrounding scenery.

Nestled in the beautiful area of Huai Yai yet still only a 10 minute drive from Pattaya's beaches, shopping centres, and renowned attractions. These amazing villas are just 15 minutes from U-Tapao Airport, close to top international schools, leading hospitals and world-class golf courses.

Beautifully crafted with attention to every detail these ultra-luxury 3-story villas have elegantly landscaped gardens, private saltwater swimming pools and even a large private elevator for added convenience.

This prestigious project offers an unparalleled investment opportunity. With villas starting from 35M (THB), fully furnished in modern luxury style and move-in ready.

Winner of Dot Property's Best Luxury Housing Development Eastern Seaboard 2024. This project stands out from all others and has to be seen to be believed.

Designed with a focus on security and privacy there are Smart Home Automation Systems, 24-hour security and CCTV surveillance. Also, mindful of sustainable living: solar power systems, EV Charging stations and even a unique multipurpose room ideal for reflection, relaxation and meditation.