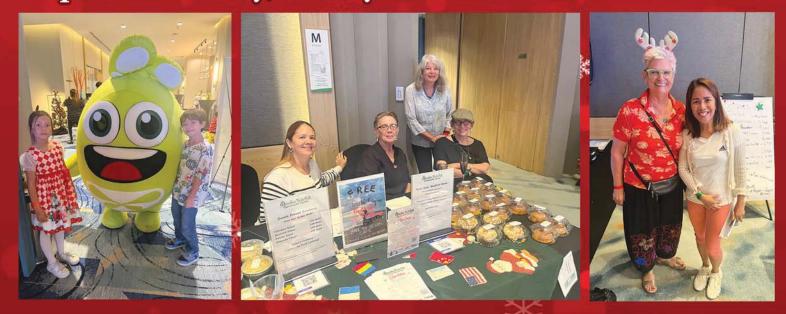

## CONGRATULATIONS TO PATTAYA INTERNATIONAL LADIES CLUB For another amazing Christmas Fair \*\*

etreshing, smooth, detination

Even a raffle with great prizes. There were plenty of goodies to eat and drink, presents to buy, worthy charities to find out about.

### A VIERY GOOD TIME WAS HAD BY ALLA