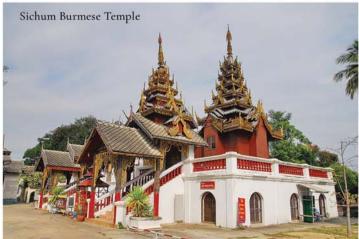

-Present time,Lampang is one of 77 provinces of Thailand such as Chang Mai, Lamphun, Chang Rai, Phare, Nan, Maehongsorn.

As Lampang had been influenced by Burma, there are lots of temples with Burmese architectural style and having their own way of religious ritual ceremony as well.