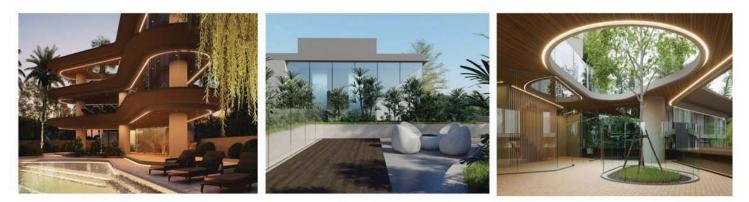

# LOVELL INTERNATIONAL SCHOOL

The classrooms are filled with light, colours and warmth of natural materials, creating inviting spaces designed to stimulate creativity and collaboration. Each corner of the school reflects a commitment to creating a nurturing atmosphere where children feel safe to express themselves and explore new ideas. A particularly impressive aspect of Lovell International School is its architectural design, which serves as a 'third teacher'.

Khun Beau was impressed by the architects who designed the school, known for their work on prominent institutions like Bangkok Prep. The building and its natural surroundings play a crucial role in enhancing the learning experience, helping students develop essential executive functions - skills that are vital for success both in and out of the classroom.