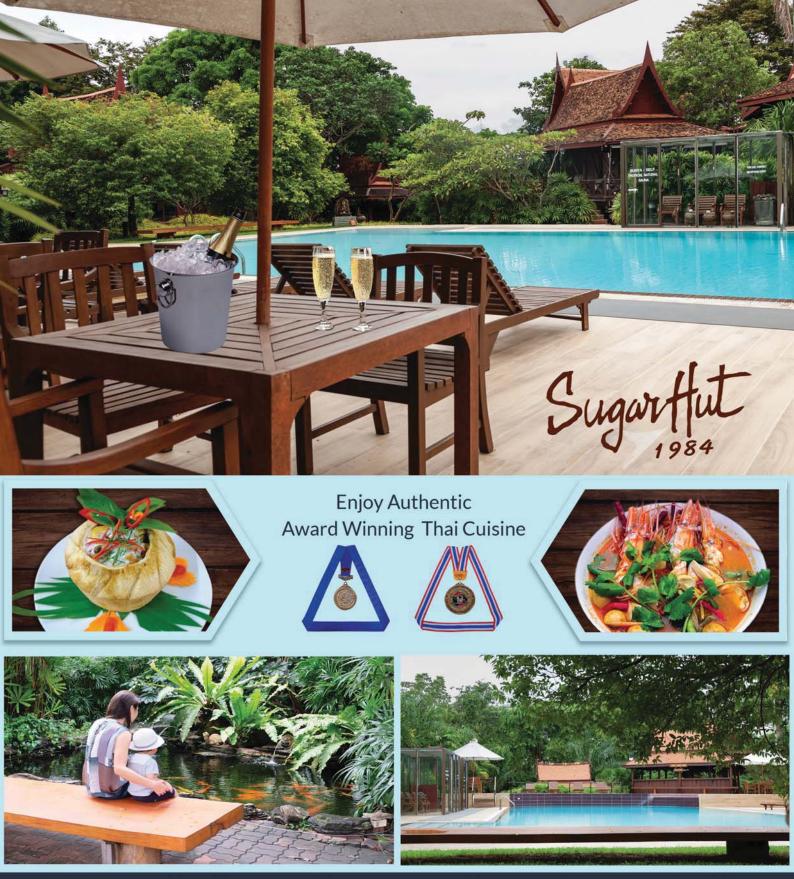

# The Original Boutique Resort and Restaurant - Since 1984

"Soft power" has been a buzzword for a couple of years now, reflecting the Thai government's growing interest in presenting its national culture on a global stage. Thailand's soft power is rooted in its rich heritage, encompassing cuisine, and traditional arts with the hospitality and warmth of the Thai people. Sugar Hut is a unique complex that embodies all this traditional Thai charm

"软实力"已经成为近年来一个热门词语,反映了泰国政府越来越重视在全球舞台上展现其国家文化。泰国的软实力源于其丰富的遗产, 包括美食、传统艺术以及泰国人民的热情好客。糖小屋 洒店 是一个独特的综合体,凝聚了所有这种传统的泰国魅力。

Sugar Hut Resort and Sun Sabella Complex are near Pattaya Provincial Court on Thappraya Road, sugarhut1984 @ www.sugarhut-resort.com Tel 038 251 696-88 033 002 934/35 Please like our Facebook pages