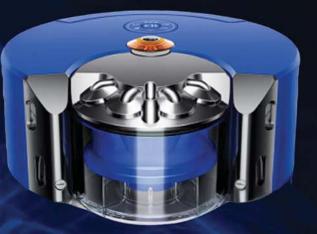

## Robotic vacuum cleaner the 360 Eye

The Dyson 360 Eye is a pioneering robotic vacuum cleaner that revolutionized home cleaning. Equipped with a 360-degree camera for precise navigation, it uses advanced algorithms to map and clean homes efficiently. Its powerful suction and unique self-righting feature ensure thorough cleaning, while its quiet operation makes it a discreet addition to any household.