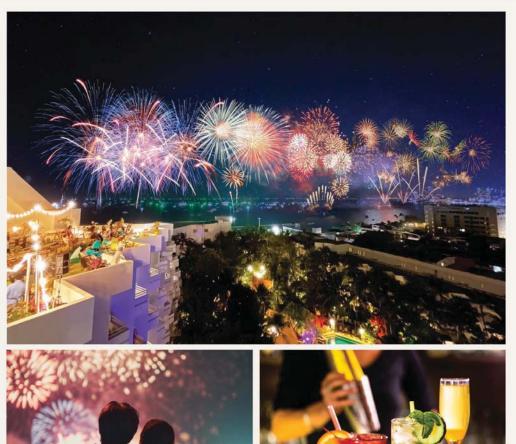

# DAZZLING PATTAYA INTERNATIONAL FIREWORKS 2024

Join us on Avani's rooftop to witness the sky explode into a kaleidoscope of vibrant colours, while you sip on cool cocktails and enjoy delicious bites.

You wont want to miss out on one of the best firework displays from the coolest location in town.

Date: 29-30 November 2024 Time: 7:00 pm – 10:00 pm Venue: Avani Rooftop 10th and 11th floors Price: THB 2,700++ per person

Package includes free flow drinks, live food stations and seating.

CALL NOW to learn more about our early bird and group offers.

Avani Pattaya Resort 218/2-3 M.10 Beach Road, Pattaya 20260 Thailand T: 038 412 120 E:pattaya@avanihotels.com AVANIHOTELS.COM