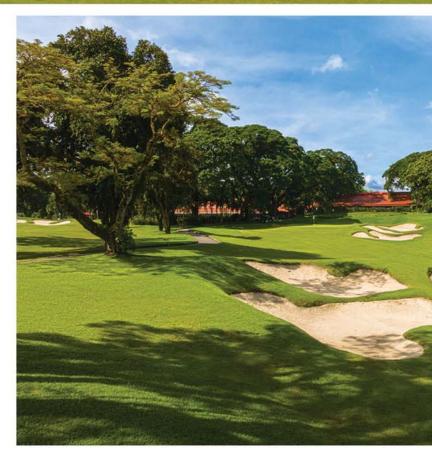

# DISCOVER GOLF ABROAD THE PHILIPPINES

### A Unique Course....Where Philippines, US History and Golfing Excellence Meet

The exquisite Mimosa Plus Golf Course lies nestled amidst the lush greenery and rolling hills of Clark Freeport Zone in the Philippines. This world-class golfing facility is known for its stunning landscape, challenging fairways, rich history, and significant relationship with the US Armed Forces.

The course is now spread across 77 hectares of rolling terrain and features 36 holes divided into the Acacia and the Lakeside. Both courses provide a unique blend of challenging holes, breathtaking views, and a serene atmosphere that allows golfers to connect with nature.