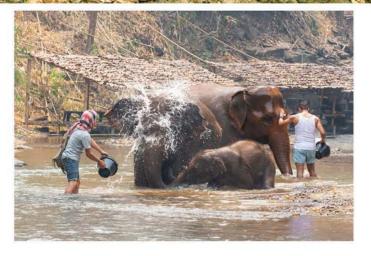

The Reality of Elephant Camps in Thailand: A Balanced Approach

Elephant care in Thailand has often been misunderstood, particularly by Western tourists who may be influenced by extreme narratives advocating for "no chain, no hook" policies. While well-intentioned, these viewpoints can be unrealistic and even harmful to the elephants themselves, ignoring the complex needs of managing elephants in captivity.

Since the 1989 ban on logging, thousands of elephants became jobless, and releasing them into the wild wasn't feasible due to the lack of habitat. Today, ethical elephant camps depend on tourism to cover the high costs of caring for elephants—about 540,000 Baht (\$16,000) per year for food, shelter, and medical care. Without tourism, many camps would struggle to maintain proper welfare standards.

Criticism of using hooks and chains is often based on misconceptions. When used correctly, a hook allows mahouts to guide elephants safely, preventing dangerous situations, while chains give the animals enough freedom to roam and interact without risking injury. Contrary to popular belief, some "no chain, no hook" camps resort to locking elephants in enclosed spaces, which is far more stressful, comparable to imprisoning humans. Elephants need to move, socialize, and engage with their environment to stay mentally and physically healthy.

Elephant rides, when properly managed, are not harmful. Research shows that elephants can carry up to 25% of their body weight without stress, while two tourists on a fitted seat only account for around 10%. Rides provide essential exercise and stimulation, preventing boredom and aggression.

Calls to boycott elephant camps are not a solution. Tourism helps cover the costs of care, and without it, many elephants would suffer. Instead of supporting extreme views, tourists should look for ethical camps that balance welfare with the realities of elephant care.