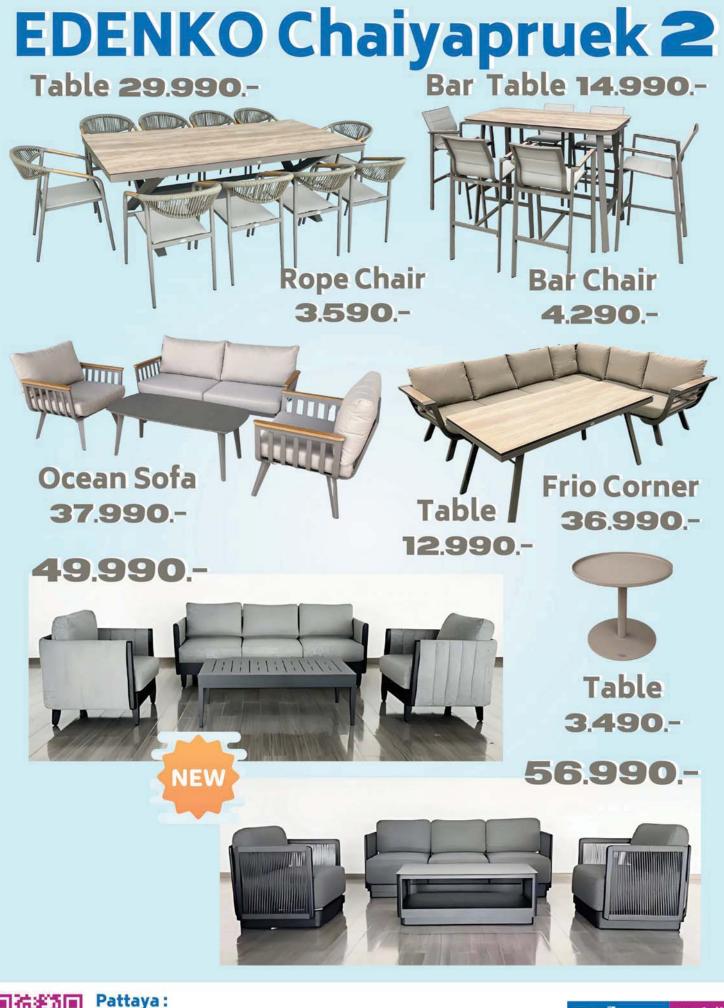

Chaiyapruek 2 Tel : (Fr) 085 363 5353 (Th) 063 899 5876 Phuket : Charlemprakiat 4024 Hafele Center Tel : (Th/Eng) 061 930 8800 edenkothailand.com

# EDENKO Chaiyapruek2 New Edenko Indoor Decorations

Pattaya : Chaiyapruek 2 Tel : (Fr) 085 363 5353 (Th) 063 899 5876 Phuket : Charlemprakiat 4024 Hafele Center Tel : (Th/Eng) 061 930 8800 edenkothailand.com