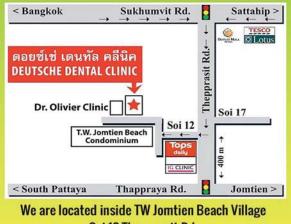

# DEUTSCHE DENTAL CLINIC Dr. Ramin, the only German dentist / implantologist in Thailand

- More than 30 years professional experience
- Consultation and quotation free of charge
- Hygiene according to EU standards
- Minimum invasive surgery
- German quality Thai prices
- All materials and equipment imported from Germany
- Newest digital X-ray unit very low radiation.

Soi 12 Thepprasit Rd GPS: 12.906340 100.874026

OPEN MONDAY - FRIDAY 10:00 a.m. - 6:00 p.m

MOBILE, LINE AND WHATSAPP +66 61 61 555 43 www.travel-dental.com E-Mail: traveldental@aol.com