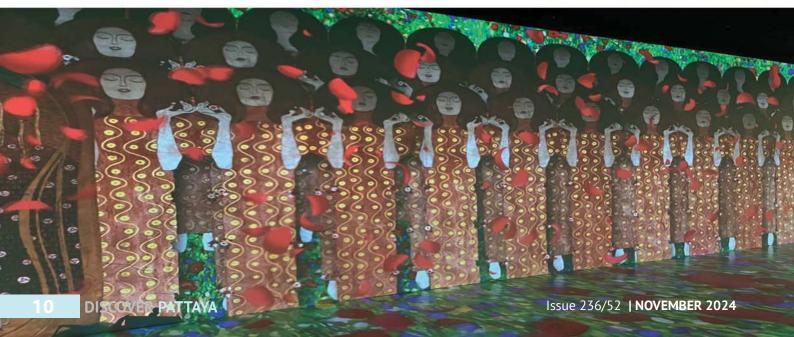

# THINGS TO DO IN THE BIG MANGO Visit an Interactive Art Exhibition

Looking for something new to do in the Thai Capital? Why not visit an Interactive Art Event? Unlike conventional exhibitions, viewers are immersed in the artwork when it is projected on floors and ceilings all around them. As well as stimulating the sense of sight, those of hearing and even touch are also involved. To date, there have been several of these happenings, including those featuring works by Van Gogh, Monet, and Leonardo Da Vinci. Currently, you can see Gustav Klimt's artistry at an exhibition entitled "A Golden Kiss".

 'A Golden Kiss" at Media District, 6th floor, Em Tower, Emsphere Bangkok Until 31st December 2024.
 Open Daily from 10:30 am - 9:00 pm
 750 baht on weekdays and 850 baht at weekends (390/450 for under 23 and over 65-year-olds)