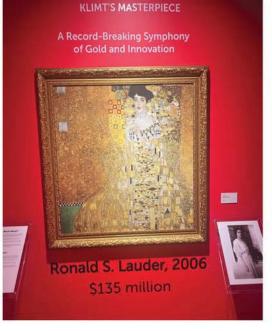

Klimt's father was a gold engraver which influenced Gustav's use of gold leaf, especially during what was termed his "Golden Phase" (1901 to 1909). This proved to be his most iconic period during which he completed his celebrated work "The Kiss". Also, "Portrait of Adele Bloch-Bauer I" which was purchased by Ronald S. Lauder (son of Estée Lauder the cosmetics billionaire) for a record-breaking \$135 million. It was the highest price ever paid for a painting at that time.

The piece had been at the centre of a long restitution battle after being looted by the Nazis during World War II, The story was later made into a film "Woman in Gold" starring Helen Mirren. Telling the story of the niece of Adele Bloch-Bauer, Maria Altmann, it depicts the legal battle she had to reclaim her family's stolen artwork.