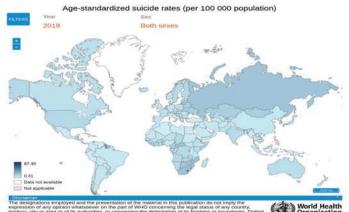

Here in Thailand, the suicide mortality rate has increased dramatically by 32% from 2017 to the year 2022 and although the pandemic has been a major contributory factor, there continues to be a worrying increase. The problem is not unique to Thailand but a dangerously worrying global trend Suicide rates in the U.S. saw an increase of 2.6% in 2022 from the year before with the rate amongst males particularly high. Generally nen account for around 80% of suicide deaths with more women attempting suicide but not actually dying as a result. WHO (The World Health Organization) has stated that nearly 800,000 people die from suicide each year. It is a leading cause of death worldwide among young adults, adolescents, LGBTQ, veterans, and those suffering from chronic mental health conditions like depression and anxiety.

It is ironic to see an increase in suicide rates when there is more awareness than ever of mental health issues. Celebrities have spoken candidly about their problems in an attempt to bring more attention to the subject. Selena Gomez, Lady Gaga, and even Dwayne "The Rock" Johnson have all admitted to battling depression and thoughts of suicide. British comedienne Miranda Hart also openly discussed her problems with anxiety and depression, emphasising the importance of seeking help. However, despite all the attempts to raise awareness, as a society, do we still continue to stigmatise people suffering from psychological issues rather than more obvious physical problems?

expression of any opinion whatsoever on the part of WHO concerning the legal status of any country. territory, etcy or area or of this authorities, or concerning the delimitation of its frontiers or boundaries. Dotted and dashed lines on maps represent approximate border lines for which there may not yet be full agreement. MHO 2024. All robust The recent sad death of Liam Payne was met by some on social media with inappropriate jokes and derision. People focused on the fact that he was reported to have been under the influence of drugs and alcohol without considering the underlying causes. Despite having been a member of the mega-successful One Direction group and seemingly having the world at his feet, Payne had spoken publicly about his mental health issues: "There's times where that level of loneliness and people getting into you every day almost nearly killed me a couple of times... every so often, you're like, when will this end?"

If rich, affluent celebrities can suffer from loneliness, anxiety and depression - what hope for the rest of us? There are many reasons why people develop mental health conditions. Common factors that can influence mental health include social isolation or loneliness, severe or long-term stress, substance abuse or misuse. Here in Thailand, there are hotlines you can contact and please remember there's nothing wrong with asking for help, if you're feeling depressed, lonely or suicidal, you can dial the English-language hotline for