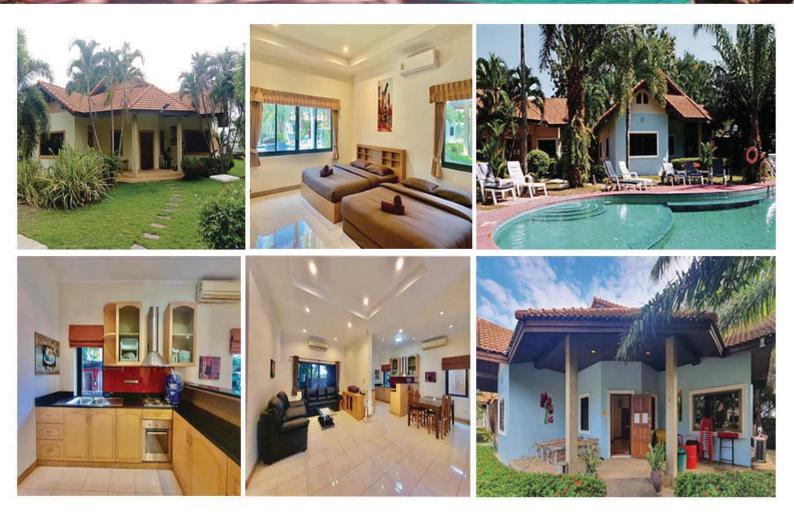

The piece had been at the centre of a long restitution battle after being looted by the Nazis during World War II, The story was later made into a film "Woman in Gold" starring Helen Mirren. Telling the story of the niece of Adele Bloch-Bauer, Maria Altmann, it depicts the legal battle she had to reclaim her family's stolen artwork.