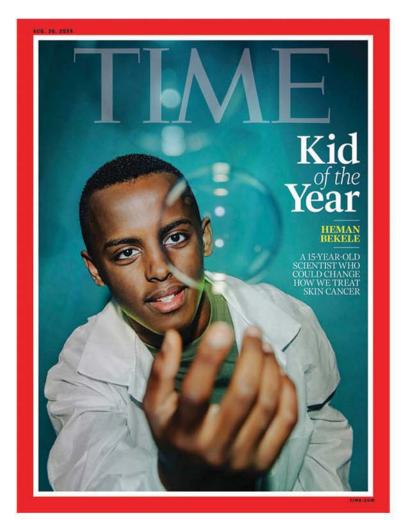

# TIME Magazine's 2024 Kid of the Year Heman Bekele

When he was just 7 years old Heman Bekele had a fascination for "potions" mixing up whatever he could get his hands on at home "Dish soap, laundry detergent, and common household chemicals," he says of the ingredients he'd use. "I would hide them under my bed and see what would happen if I left them overnight. There was a lot of mixing together completely at random." He had been given a chemistry set that came with a sample of sodium hydroxide and began looking up chemical reactions online. He learned that aluminum and sodium hydroxide could together produce heat and almost started a fire.

After that, his parents kept a closer eye on him and having adults watch what he does is something that Heman, now 15, would get used to. These days, a whole lot of people are paying him a whole lot of attention. Last October, the 3M company and Discovery Education selected Heman, a rising 10th-grader at Woodson High School in Fairfax County, Virginia, as the winner of its Young Scientist Challenge. His prize: \$25,000. His accomplishment: inventing a soap that could one day treat and even prevent multiple forms of skin cancer.

It may take years before such a product comes to market, but this summer Heman is spending part of every weekday working in a lab at the Johns Hopkins Bloomberg School of Public Health, Baltimore, hoping to bring his dream to fruition. "I'm really passionate about skin-cancer research," he says, "whether it's my own research or what's happening in the field. It's absolutely incredible to think that one day my bar of soap will be able to make a direct impact on somebody else's life. That's the reason I started this all in the first place."

Born in Addis Ababa before emigrating to the U.S. with his family when he was 4, Heman's earliest memories were of seeing laborers working in the blistering sun, with no protection for their skin. His parents taught him and his sisters about the dangers of too much time outdoors without sunscreen or proper clothing."When we came to America, I realized what a big problem the sun and ultraviolet radiation is when you're exposed to it for a long time," Heman says. He started to think about how he might help. And read about imiquimod, a drug that can help destroy tumors and usually comes in the form of a cream, prescribed as part of a cancer treatment plan.Heman wondered if it could be made available more easily to people in the earliest stages of the disease. A bar of soap, he reckoned, might be just the delivery system for such a lifesaving drug, not just because it was simple, but because it would be a lot more affordable than the \$40,000 it typically costs for skin-cancer treatment. It's that ambition—to say nothing of that selflessness—that has earned Heman recognition as TIME's Kid of the Year for 2024.