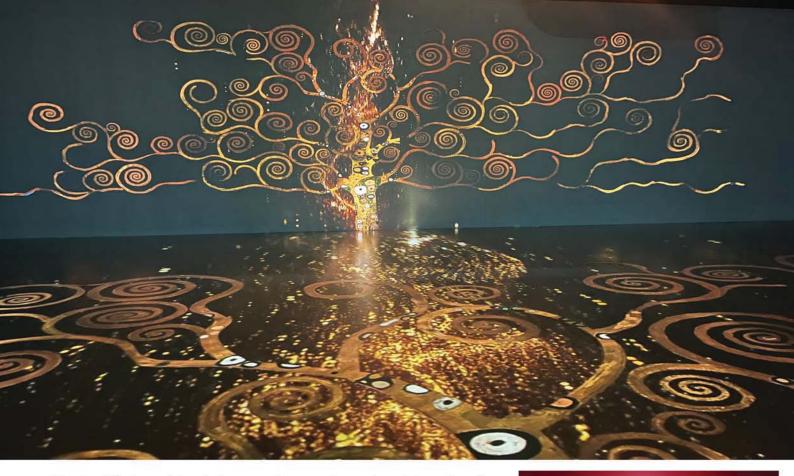

# THINGS TO DO IN THE BIG MANGO Visit an Interactive Art Exhibition

Looking for something new to do in the Thai Capital? Why not visit an Interactive Art Event? Unlike conventional exhibitions, viewers are immersed in the artwork when it is projected on floors and ceilings all around them. As well as stimulating the sense of sight, those of hearing and even touch are also involved. To date, there have been several of these happenings, including those featuring works by Van Gogh, Monet, and Leonardo Da Vinci. Currently, you can see Gustav Klimt's artistry at an exhibition entitled "A Golden Kiss".

Klimt was born in Austria in 1862 and became known as one of the most influential figures in modern art. His work bridged the gap between traditional academic painting and more experimental, contemporary forms with a distinctive style combining ornamentation, and symbolism. His two brothers Ernst Klimt and Georg Klimt were also artists but never received the same fame. Georg Klimt was primarily a sculptor and Ernst trained, like Gustav, at the Vienna School of Arts and Crafts.

Klimt's father was a gold engraver which influenced Gustav's use of gold leaf, especially during what was termed his "Golden Phase" (1901 to 1909). This proved to be his most iconic period during which he completed his celebrated work "The Kiss". Also, "Portrait of Adele Bloch-Bauer I" which was purchased by Ronald S. Lauder (son of Estée Lauder the cosmetics billionaire) for a record-breaking \$135 million. It was the highest price ever paid for a painting at that time.

Gustaf Klimt died in 1918 but his works influenced later movements such as Art Deco, and many other 20th-century artists wishing to break boundaries between fine art and decorative art. Today he is celebrated for pieces which have become iconic symbols of love and beauty. You can see them wonderfully displayed and accompanied by marvellous music when you visit.

 'A Golden Kiss" at Media District, 6th floor, Em Tower, Emsphere Bangkok Until 31st December 2024.
 Open Daily from 10:30 am - 9:00 pm
 750 baht on weekdays and 850 baht at weekends (390/450 for under 23 and over 65-year-olds)