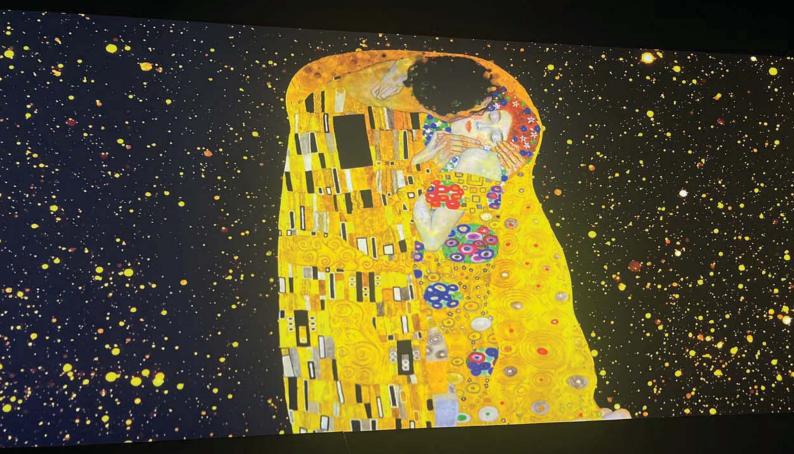

# THINGS TO DO IN THE BIG MANGO Visit an Interactive Art Exhibition

Looking for something new to do in the Thai Capital? Why not visit an Interactive Art Event? Unlike conventional exhibitions, viewers are immersed in the artwork when it is projected on floors and ceilings all around them. As well as stimulating the sense of sight, those of hearing and even touch are also involved. To date, there have been several of these happenings, including those featuring works by Van Gogh, Monet, and Leonardo Da Vinci. Currently, you can see Gustav Klimt's artistry at an exhibition entitled "A Golden Kiss".

Klimt's father was a gold engraver which influenced Gustav's use of gold leaf, especially during what was termed his "Golden Phase" (1901 to 1909). This proved to be his most iconic period during which he completed his celebrated work "The Kiss". Also, "Portrait of Adele Bloch-Bauer I" which was purchased by Ronald S. Lauder (son of Estée Lauder the cosmetics billionaire) for a record-breaking \$135 million. It was the highest price ever paid for a painting at that time.

 'A Golden Kiss" at Media District, 6th floor, Em Tower, Emsphere Bangkok Until 31st December 2024.
 Open Daily from 10:30 am - 9:00 pm
 750 baht on weekdays and 850 baht at weekends (390/450 for under 23 and over 65-year-olds)