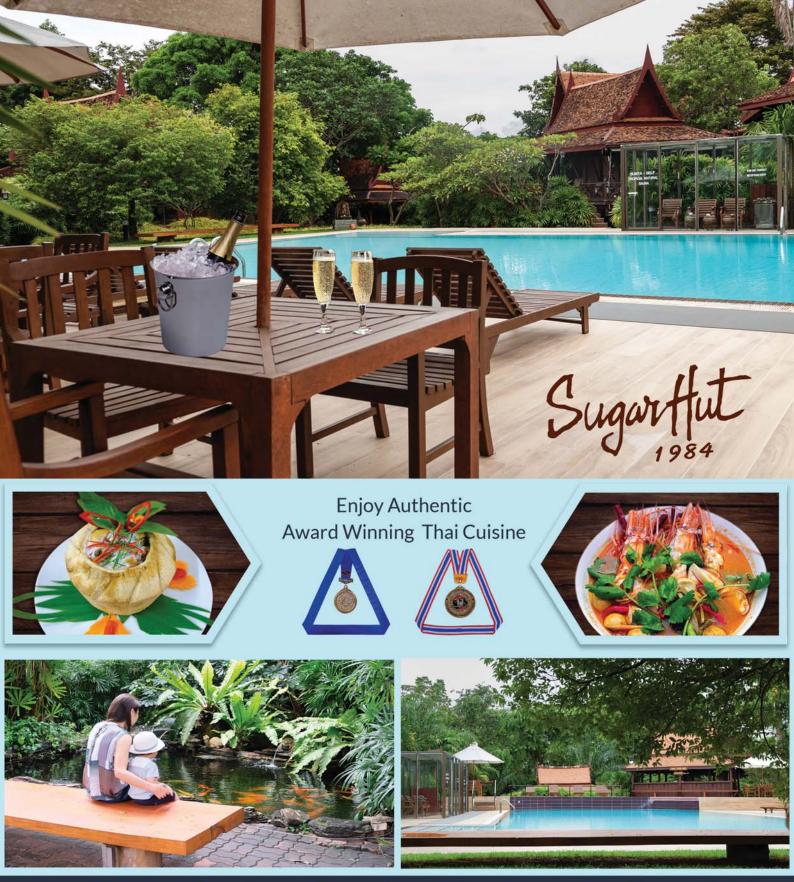

### The Original Boutique Resort and Restaurant - Since 1984

"Soft power" has been a buzzword for a couple of years now, reflecting the Thai government's growing interest in presenting its national culture on a global stage. Thailand's soft power is rooted in its rich heritage, encompassing cuisine, and traditional arts with the hospitality and warmth of the Thai people. Sugar Hut is a unique complex that embodies all this traditional Thai charm

"软实力"已经成为近年来一个热门词语,反映了泰国政府越来越重视在全球舞台上展现其国家文化。泰国的软实力源于其丰富的遗产, 包括美食、传统艺术以及泰国人民的热情好客。糖小屋 洒店 是一个独特的综合体,凝聚了所有这种传统的泰国魅力。

Sugar Hut Resort and Sun Sabella Complex are near Pattaya Provincial Court on Thappraya Road, sugarhut1984 @ www.sugarhut-resort.com Tel 038 251 696-88 033 002 934/35 Please like our Facebook pages