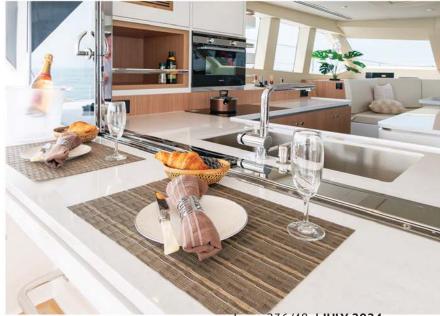

## WORDS SCOTT MURRAY PHOTOS PMG SHIPYARD

Built by Thailand's PMG Shipyard, the solar-assisted Cora 48 develops on a proven platform and offers masses of flexible outdoor entertaining space, as well as the market's best-lit indoor lounge.

Philippe Guenat and his boatbuilding company PMG are no stranger to innovative projects, having built the solar-assisted Heliotrope 65 luxury powercat over a decade ago. As such, it should come as no surprise that his latest project, the Cora 48, an evolution of the Heliotrope 48, is again setting new standards for comfort and luxury in the region. CE approved with a Class A rating, the Cora 48 is almost 24ft wide and good for open-sea cruising for up to 20 people. The catamaran can even be beached in case of emergency.

Boasting vast experience in hospitality and boat building, having worked on designing and building solar-assisted and solar-powered catamarans since 2008, Guenat has gone to great lengths to ensure that all who ride on the Cora 48 will have a pleasurable experience. Guenat reveals that although Cora's hull is the same as used for the Heliotrope 48, changes include the shape of the portholes and a completely redesigned deck, flybridge and hard top, with new moulds being made for all.