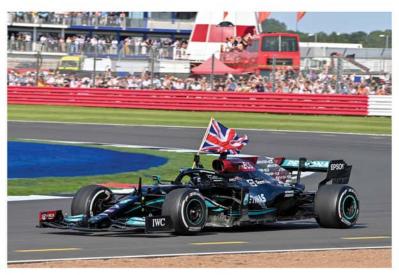

The UK is the place for some big events this month as the British Grand Prix at Silverstone is scheduled for the 7th. The F1 travelling circus then moves on to Hungary on the 21st and Belgium on the 28th before going into a 4 week mid season break and then resuming in Holland in late August.