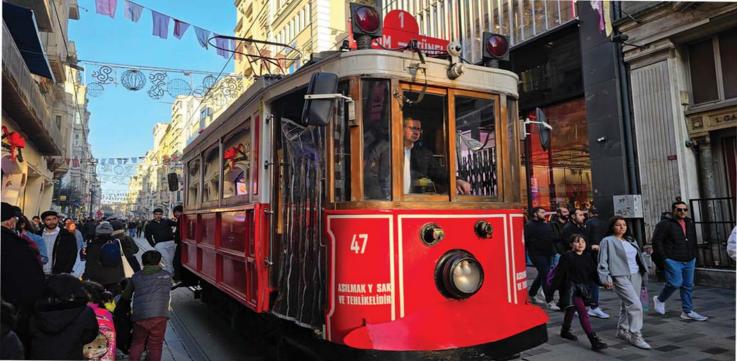

owner of another favorite Taksim restaurant, HK Kebab Home (run by chef Halil) was still around. The other time we went to Istanbul, we visited his restaurant many times. He made juices of all kinds at his primarily pasta restaurant. Luckily, he was there when we found his place and was so happy to see us. We smiled and hugged him. He had now changed his menu to feature kebabs and totally stopped making pasta and juices. But he went down the street where his friend makes fresh juice on the sidewalk and generously brought us freshly squeezed orange juice. He served us a big delicious salad. Chatting with this dear Turkish friend was done via the Turkish and English translation app on our phones. As it was getting late, we decided to take a taxi back to Kadikoy and said farewell to him.





The next day we packed and cleaned our tiny apartment and, with suitcases in hand, made our way down to the waterfront. Jason did some last minute shopping on the way. We also stopped at an outside table of a restaurant to have more rice pudding, baklava and Turkish coffee. When we reached the port, Jason found the Hava airport bus and bought our tickets, which was easy. Carla sat at a bench, admiring the scenery on the water, and the passenger ferries, while watching our luggage. Before boarding the express airport bus, Jason spotted a shoe shine man with a winning smile. So, he opened his suitcase, took out his fancy shoes and got a shoeshine. He was proud to post this shoeshine video later on his YouTube channel showing the scene.

We enjoyed every moment of our trip. Istanbul is one