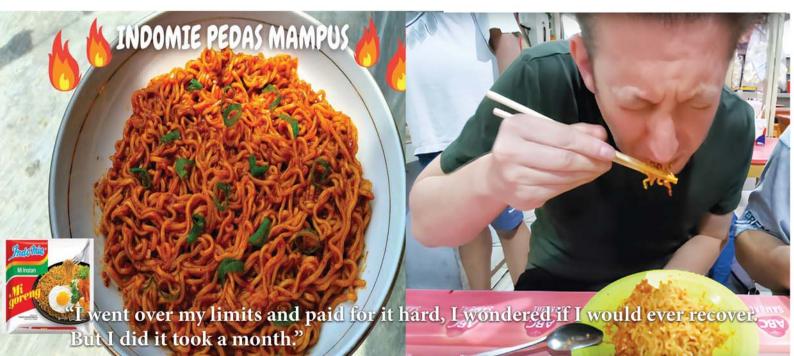

### If you do overdo it, don't worry you will survive, just.

IYou might get worried that you've overdone it with the hot stuff and you start feeling terrible. But if you are in decent enough physical condition you will survive. I doubt if you will ever go as extreme as our friend Jason Rupp. who managed to eat over 100 chilies in one sitting during an eating completion. Check out his video on YouTube entitled Death Noodles! The Spiciest Food in Jakarta gone wrong! America vs. Indonesia Warung Abang Adek has over a million views on his channel. The dish they tried was called Indomie Pedas Mampus, which is about the spiciest you can eat in the world. The worst effects were stomach pain, bad headache, high fever, chest pains, weakness