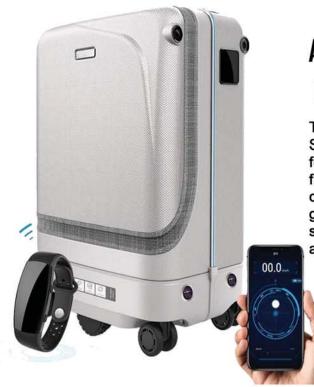

## AZBUY ELECTRIC SMART FOLLOW Luggage

Take the hassle out of travel with the Azbuy Electric Smart Follow Luggage. This innovative suitcase features self-following technology that frees you from lugging it around, while a built-in USB external charging port keeps your devices powered on the go. Fingerprint unlocking ensures your belongings stay secure, and its multifunctional design makes it a perfect travel companion.