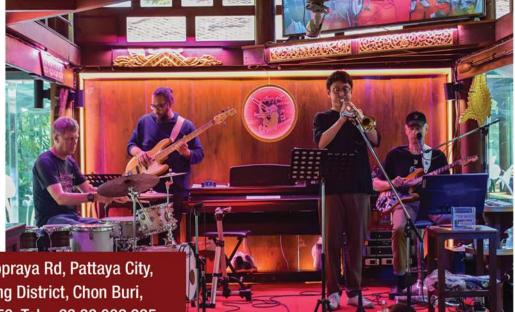

# See Thomas Reimer Play Live at The

From the age of 6 Thomas Reimer had a deep love of music. He spent 8 years studying violin at the Academy of Music in Graz and the Bruckner Conservatory of Linz in Austria. At 14 he decided to change to the guitar, continuing his musical studies at university in Vienna. After gaining his diploma he went to Munich, to the world famous Jazz club Unterfahrt where he stayed for 20 years as its Jazz School's Musical Director. He was also invited to play on the main "Galleria" stage with his band at Musikmesse in Frankfurt. At its peak this was one of the largest international trade shows and music festivals in the world.

You can hear Thomas play at The Jazz Pit every evening other than Tuesdays and will be amazed by his incredible solo repertoire of over 1400 songs. He also enjoys playing here with many international musicians including: Dale Barlow saxophone (Australia), Willard Dyson drums (USA), Steve Cannon trumpet (USA), Bump keyboards (Thailand), Yoshi trumpet (Japan), Odd Riisnaes saxophone (Norway) Ala Heiler vocals (Germany), Fabrice Cima saxophone (France), Ron Cole guitar (USA), Harold Shorter drums (Germany) Dan Rose saxophone (USA) and Andy drums (England).

If you want to catch a full band night, go on Friday and Saturday evenings or at the really popular Sunday jam session: 2pm - 6pm. Otherwise pop in to see Thomas who has been performing on stage for 53 years and you can see him play live here any night but Tuesday. Chill at the Jazz Pit with a good drink and enjoy some cool sounds.

The Jazz Pit is at Sun Sabella, by the entrance of Sugar Hut Resort & Restaurant (by the junction for Pratumnak and just before the Law Courts)

391/425 Thappraya Rd, Pattaya City, Bang Lamung District, Chon Buri, Thailand, 20150 Tel: +66 33 002 935