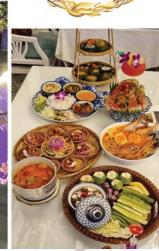

A perfect place to enjoy authentic Thai food, whether you opt for the open-air restaurant or like us choose the air-conditioned inside dining area, you will be delighted to find a flavourful culinary experience with a blend of sweet, sour, salty and spicy tastes.

The health benefits of Thai food are renowned. At SunSabella dishes also incorporate fresh herbs and spices grown on the grounds of the resort, providing the freshest garden to table produce to be enjoyed anywhere.

Lemongrass, garlic, ginger, and chilies not only add flavour but also boost the immune system and metabolism. You will also find dishes with a selection of lean proteins like chicken and seafood, as well as an abundance of vegetables, contributing to a balanced and nutritious diet. Culturally, Thai food reflects the country's rich heritage and culinary traditions. At Sun Sabella each dish is crafted with a meticulous balance of flavours. The gentle sounds of jazz music and soft glowing lighting adding to the sensory experience as charmingly attired waiting staff, in traditional Thai costume serve you.

We opted for the chinese spring rolls with shrimp. They were bursting with so much fresh flavour you could almost feel yourself getting healthier as you ate them. The choice of either a sweeter or spicier accompaniment just adding to the variety of flavours.

Then on to some Stir Fried Kale with Pork which was extremely crisp and tasty, followed by succulent fried shrimp with garlic and pepper. Even the cucumber at the side of this dish was a fresh feast. We then decided to try some green curry and rice plus steamed Okra in Oyster Sauce, every mouthful was zesty, fresh and delicious.