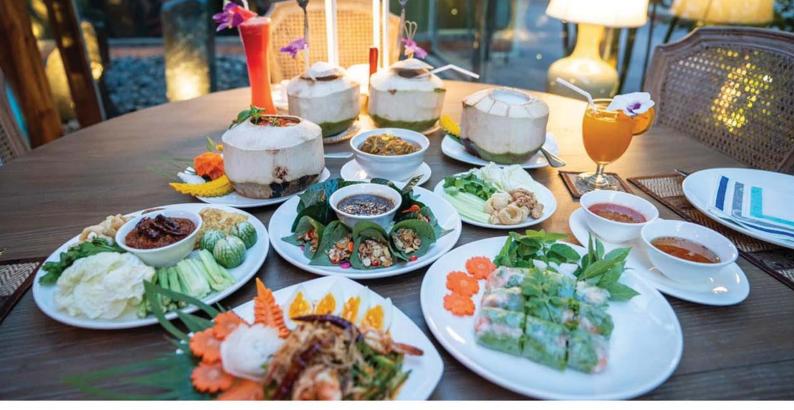

### THE DELIGHTS OF AUTHENTIC THAI DINING AT SUN SABELLA

On Thappraya Road, Jomtien. at the junction with Pratumnak and just before the law courts, if you drive into the turning to Sugar Hut Resort on the right you will find Sun Sabella. If you are on foot you can also stroll through the palatial wooden doors down to a collection of beautiful buildings, teak pavilions, restaurants, a stunning water feature and a whole garden of large flowers that are very worth seeing when they light up at night

A perfect place to enjoy authentic Thai food, whether you opt for the open-air restaurant or like us choose the air-conditioned inside dining area, you will be delighted to find a flavourful culinary experience with a blend of sweet, sour, salty and spicy tastes.

The health benefits of Thai food are renowned. At SunSabella dishes also incorporate fresh herbs and spices grown on the grounds of the resort, providing the freshest garden to table produce to be enjoyed anywhere.

Lemongrass, garlic, ginger, and chilies not only add flavour but also boost the immune system and metabolism. You will also find dishes with a selection of lean proteins like chicken and seafood, as well as an abundance of vegetables, contributing to a balanced and nutritious diet. Culturally, Thai food reflects the country's rich heritage and culinary traditions. At Sun Sabella each dish is crafted with a meticulous balance of flavours. The gentle sounds of jazz music and soft glowing lighting adding to the sensory experience as charmingly attired waiting staff, in traditional Thai costume serve you.

We opted for the chinese spring rolls with shrimp. They were bursting with so much fresh flavour you could almost feel yourself getting healthier as you ate them. The choice of either a sweeter or spicier accompaniment just adding to the variety of flavours.

Then on to some Stir Fried Kale with Pork which was extremely crisp and tasty, followed by succulent fried shrimp with garlic and pepper. Even the cucumber at the side of this dish was a fresh feast. We then decided to try some green curry and rice plus steamed Okra in Oyster Sauce, every mouthful was zesty, fresh and delicious.

If you've yet to try the food at Sun Sabella I urge you to go - your whole body and especially your taste buds will thank you.