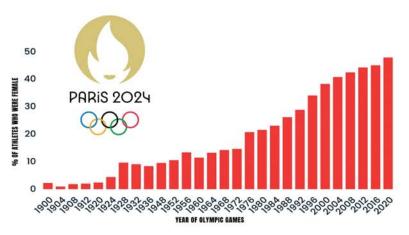

Paris 2024 will feature a diverse array of sports, including the introduction of new disciplines that aim to engage a younger audience and reflect contemporary trends in global sports. Breakdancing, officially known as "breaking," will make its Olympic debut, joining other urban sports like skateboarding, surfing, and sport climbing, which were introduced at the Tokyo 2020 Games. These additions are part of the International Olympic Committee's (IOC) broader strategy to modernize the Games and attract a new generation of fans. Another key focus is gender equality and inclusivity. For the first time in Olympic history, the Games will feature a nearly equal number of male and female athletes. This milestone reflects a broader effort by the IOC and the Paris 2024 organizing committee to promote gender equality in sports.

### **GENDER EQUALITY IN THE OLYMPICS**

Located less than five miles north of Paris, the Olympic Village spans across Saint-Ouen, Saint-Denis, and L'IIe-Saint-Denis. It features 330,000 square meters of residential and training facilities for athletes. After the Games, the Village will be transformed into a residential and commercial area, ensuring sustainable use of the infrastructure.