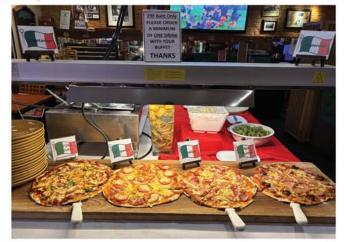

Coming up to date, The Sportsman offers specials on virtually every day of the week, ranging from 10% off Mexican food on Mondays to drinks specials on various pints, including Guinness, Tiger, Heineken and Thatchers Cider, also a great all you can eat Pizza and Pasta buffet on Friday for a price of only 299 Baht plus a 2 for 1 cocktail offer. My personal favourite is the burger, chips and bottle of beer or soft drink on Wednesday at the great value price of only 195 Baht.