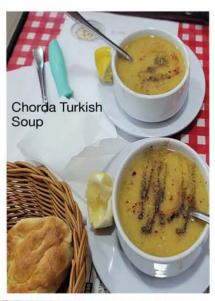

he owner of another favorite Taksim restaurant, HK Kebab Home (run by chef Halil) was still around. The other time we went to Istanbul, we visited his restaurant many times. He made juices of all kinds at his primarily pasta restaurant. Luckily, he was there when we found his place and was so happy to see us. We smiled and hugged him. He had now changed his menu to feature kebabs and totally stopped making pasta and juices. But he went down the street where his friend makes fresh juice on the sidewalk and generously brought us freshly squeezed orange juice. He served us a big delicious salad. Chatting with this dear Turkish friend was done via the Turkish and English translation app on our phones. As it was getting late, we decided to take a taxi back to Kadikoy and said farewell to him.





The next day we packed and cleaned our tiny apartment and, with suitcases in hand, made our way down to the waterfront. Jason did some last minute shopping on the way. We also stopped at an outside table of a restaurant to have more rice pudding, baklava and Turkish coffee. When we reached the port, Jason found the Hava airport bus and bought our tickets, which was easy. Carla sat at a bench, admiring the scenery on the water, and the passenger ferries, while watching our luggage. Before boarding the express airport bus, Jason spotted a shoe shine man with a winning smile. So, he opened his suitcase, took out his fancy shoes and got a shoeshine. He was proud to post this shoeshine video later on his YouTube channel showing the scene.

We enjoyed every moment of our trip. Istanbul is on