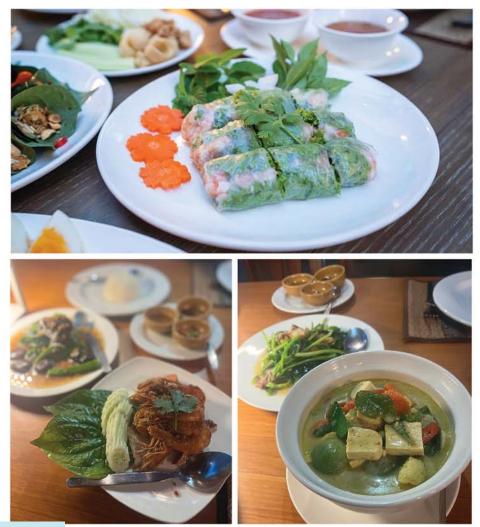

### THE DELIGHTS OF AUTHENTIC THAI DINING AT SUN SABELLA

On Thappraya Road, Jomtien. at the junction with Pratumnak and just before the law courts, if you drive into the turning to Sugar Hut Resort on the right you will find Sun Sabella. If you are on foot you can also stroll through the palatial wooden doors down to a collection of beautiful buildings, teak pavilions, restaurants, a stunning water feature and a whole garden of large flowers that are very worth seeing when they light up at night

A perfect place to enjoy authentic Thai food, whether you opt for the open-air restaurant or like us choose the air-conditioned inside dining area, you will be delighted to find a flavourful culinary experience with a blend of sweet, sour, salty and spicy tastes.

The health benefits of Thai food are renowned. At SunSabella dishes also incorporate fresh herbs and spices grown on the grounds of the resort, providing the freshest garden to table produce to be enjoyed anywhere.

Lemongrass, garlic, ginger, and chilies not only add flavour but also boost the immune system and metabolism. You will also find dishes with a selection of lean proteins like chicken and seafood, as well as an abundance of vegetables, contributing to a balanced and nutritious diet. Culturally, Thai food reflects the country's rich heritage and culinary traditions. At Sun Sabella each dish is crafted with a meticulous balance of flavours. The gentle sounds of jazz music and soft glowing lighting adding to the sensory experience as charmingly attired waiting staff, in traditional Thai costume serve you.

We opted for the chinese spring rolls with shrimp. They were bursting with so much fresh flavour you could almost feel yourself getting healthier as you ate them. The choice of either a sweeter or spicier accompaniment just adding to the variety of flavours.

Then on to some Stir Fried Kale with Pork which was extremely crisp and tasty, followed by succulent fried shrimp with garlic and pepper. Even the cucumber at the side of this dish was a fresh feast. We then decided to try some green curry and rice plus steamed Okra in Oyster Sauce, every mouthful was zesty, fresh and delicious.

If you've yet to try the food at Sun Sabella I urge you to go - your whole body and especially your taste buds will thank you.