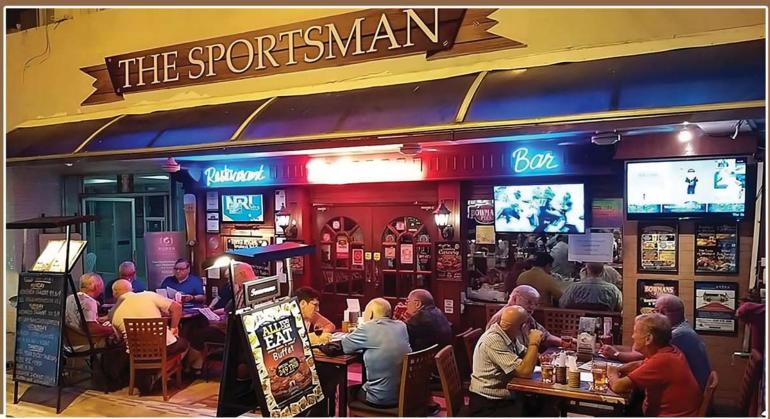

414 / 21 Moo 12, Thappraya Road, Pattaya, Thailand, Chon Buri

Tel: 064 620 9225 info@hemingwaysjomtien.com

The Sportsman Pub and Restaurant has been serving the Pattaya community for many years and has a long and proud history of providing top quality European and Thai fare. Dave Bowers, the owner of the establishment for the last twenty plus years, steered The Sportsman through the pandemic and the hard work that the team and Dave himself put in made sure that the business got through the difficult times and is now thriving once again.

Dave himself first came to Pattaya as early as 1990 and gained valuable experience on the ups and downs of running a licensed bar in the city before getting involved with The Sportsman when it opened on Valentine's day 1997, Since then he has been able to fine tune this bar/restaurant into one of the most popular in the city frequented by expats, regular visitors and holidaymakers alike.

Coming up to date, The Sportsman offers specials on virtually every day of the week, ranging from 10% off Mexican food on Mondays to drinks specials on various pints, including Guinness, Tiger, Heineken and Thatchers Cider, also a great all you can eat Pizza and Pasta buffet on Friday for a price of only 299 Baht plus a 2 for 1 cocktail offer. My personal favourite is the burger, chips and bottle of beer or soft drink on Wednesday at the great value price of only 195 Baht.

The Sportsman also runs a weekly quiz night which is always very well attended with free pie and chips to all those who play. They also provide top quality outside catering for private functions under the banner of Party Food Pattaya. This service comes highly recommended by its many patrons. Before I go I must mention the staff here. Anyone who has a business in Thailand will understand how difficult it can be to have well trained friendly staff, but the people who work here really are excellent. They are very efficient and make a very positive contribution to the congenial atmosphere. All down to Dave's hard work I'm sure – he told me! Anyone who appreciates good quality food, good service and good company will enjoy The Sportsman Pub and Restaurant.

Of course, we cannot talk about The Sportsman without mentioning the famous Sunday Carvery. Priced at 495 Baht, this all you can eat three course feast is extremely popular in Pattaya as the quality is exceptional and consistent. Having visited several times myself, I can vouch for it! Served from 12.30 pm until 8.30 pm, if you give it a try make sure to take your appetite with you.

As the name of the bar would indicate, there are several TVs dotted around the place, showing every available sport for the customers. Dave and his staff are always on hand if you want to request something they are not already showing, you only have to ask.

Soi 13 Pattaya Beach Road www.sportmanpub.com Tel: 038 710 609 For Outside Catering Visit partyfoodpattaya.com facebook.com/TheSportsmanPattaya

Hemingways Family Friendly Restaurant and Sports Bar on Mabprachan Lake has 14 Big Screen TVs with Sports on Demand, an Outside Pool and indoor air conditioned seating. Its a great place to enjoy Traditonal pub grub, Daily and Weekly specials an of course the popular Sunday Carvery. Plus now there's a Kids area complete with playstations, pool table, table tennis and table football.