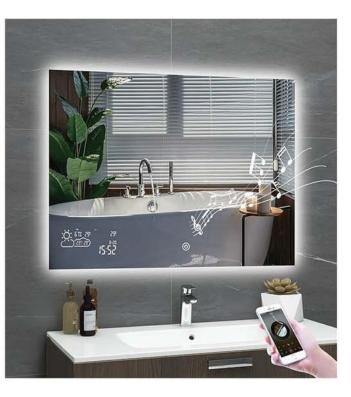

## BYECOLD SMART BATHROOM Mirror

Elevate your bathroom routine with the BYE-COLD Smart Bathroom Mirror. This mirror goes beyond reflection, offering a built-in weather display to help you plan your day, a digital clock to ensure you stay on schedule, and even temperature and humidity readings for ultimate comfort. Plus, with integrated anti-fogging technology and adjustable LED lights, the BYECOLD Mirror keeps you looking and feeling your best, no matter the morning mist or time of day.