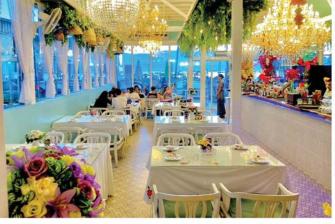

### THE DELIGHTS OF AUTHENTIC THAI DINING AT SUN SABELLA

On Thappraya Road, Jomtien. at the junction with Pratumnak and just before the law courts, if you drive into the turning to Sugar Hut Resort on the right you will find Sun Sabella. If you are on foot you can also stroll through the palatial wooden doors down to a collection of beautiful buildings, teak pavilions, restaurants, a stunning water feature and a whole garden of large flowers that are very worth seeing when they light up at night

A perfect place to enjoy authentic Thai food, whether you opt for the open-air restaurant or like us choose the air-conditioned inside dining area, you will be delighted to find a flavourful culinary experience with a blend of sweet, sour, salty and spicy tastes.

Lemongrass, garlic, ginger, and chilies not only add flavour but also boost the immune system and metabolism. You will also find dishes with a selection of lean proteins like chicken and seafood, as well as an abundance of vegetables, contributing to a balanced and nutritious diet. Culturally, Thai food reflects the country's rich heritage and culinary traditions. At Sun Sabella each dish is crafted with a meticulous balance of flavours. The gentle sounds of jazz music and soft glowing lighting adding to the sensory experience as charmingly attired waiting staff, in traditional Thai costume serve you.