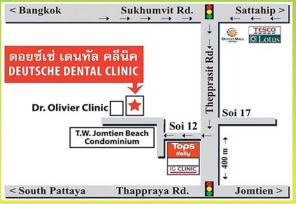

# **DEUTSCHE DENTAL CLINIC** Dr. Ramin, the only German dentist / implantologist in Thailand

OPEN

- More than 30 years professional experience
- Consultation and quotation free of charge
- Hygiene according to EU standards
- Minimum invasive surgery
- German quality Thai prices
- All materials and equipment imported from Germany
- Newest digital X-ray unit very low radiation.

We are located inside TW Jomtien Beach Village Soi 12 Thepprasit Rd GPS: 12.906340 100.874026

**Bleaching and prophylaxis Aesthetic dentistry Crowns and bridges** MONDAY - FRIDAY 10:00 a.m. - 6:00 p.m **Dentures** Implants

MOBILE, LINE AND WHATSAPP +66 61 61 555 43 www.travel-dental.com E-Mail: traveldental@aol.com

Rotary Club of Pattaya Center International's Glittering 1st Year Anniversary Celebrations was held at the Hilton Seaboard Ballroom